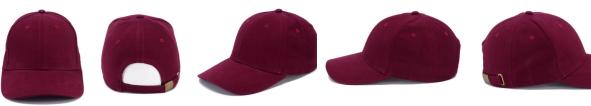

# **HEAVY 1926**

HEAVY product is the classic type of cap. It is made of high quality materials - heavy brushed cotton. It is perfect for creating corporate identities - is suitable for printing of company logo and other corporate slogans & materials.

#### **TECHNICAL SPECIFICATION**

Style: Bassebal cap Front: Structured Peak: Color: Standard Burgundy Number of panels: 6 Eyelets: Yes Closure: Brass buckle and slit Specification: Material: Heavy brushed cotton Size: Universal