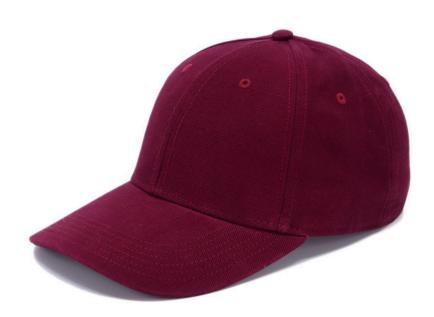

# **HEAVY 1926**

HEAVY product is the classic type of cap. It is made of high quality materials - heavy brushed cotton. It is perfect for creating corporate identities - is suitable for printing of company logo and other corporate slogans & materials.

#### **TECHNICAL SPECIFICATION**

Style: Bassebal cap Front: Structured Peak: Color: Standard Burgundy Number of panels: 6 Eyelets: Yes Closure: Brass buckle and slit Specification: Material: Heavy brushed cotton Size: Universal