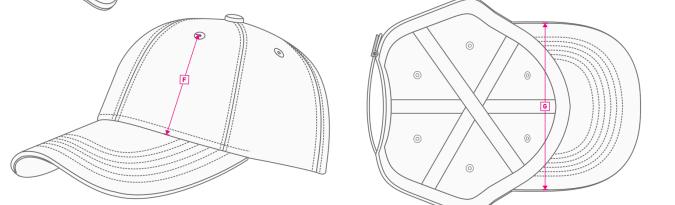

### **TECHNICAL SIZE**

A | FRONT WIDTH 180mm B | SIDE PANEL WIDTH 100mm C | DEPTH OF PEAK 75mm D | EYELETS WIDTH 75mm E | CLOSURE SIZE 80mm F | EYELET DISTANCE 100mm G | PEAK WIDTH 165mm