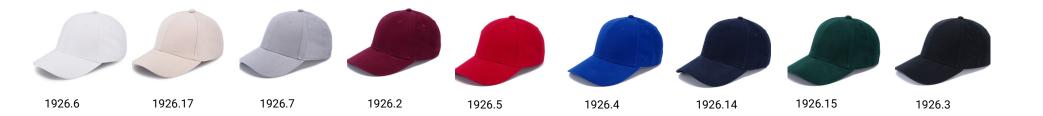

## **CAP COLORWAYS**

Others: - Colors: 9

Packing: 50/200 pieces Size: 58cm One size fits all

Made in: China Weight: 0,10 Kg