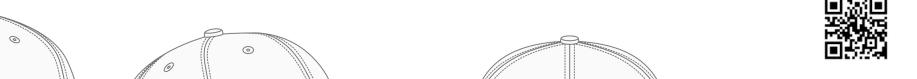

### **TECHNICAL SIZE**

A | FRONT WIDTH 180mm B | SIDE PANEL WIDTH 100mm C | DEPTH OF PEAK 75mm D | EYELETS WIDTH 75mm E | CLOSURE SIZE 80mm F | EYELET DISTANCE 100mm G | PEAK WIDTH 165mm