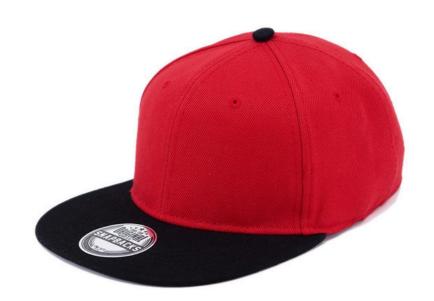

# **SNAP 2020**

SNAP is a stylish cap with a flat peak. Today, the most preferred type of cap, because it is linked to the free lifestyle. Cap is worn with peak facing forward and backward as well.

#### **TECHNICAL SPECIFICATION**

Style: Snapback Front: Structured Color: Red/Black Peak: Flat

Number of panels: 6 Eyelets: Yes

Closure: Specification: Cotton sweatband

Material: Acryl Size: Universal

Others: - Colors: 4