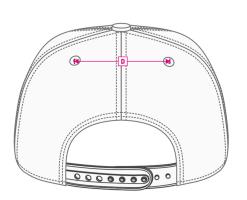

### **TECHNICAL SIZE**

A | FRONT WIDTH 190mm
B | SIDE PANEL WIDTH 95mm
C | DEPTH OF PEAK 70mm
D | EYELETS WIDTH 70mm
E | CLOSURE SIZE 60mm
F | EYELET DISTANCE 90mm
G | PEAK WIDTH 180mm