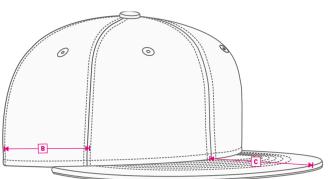

### **TECHNICAL SIZE**

A | FRONT WIDTH 190mm
B | SIDE PANEL WIDTH 95mm
C | DEPTH OF PEAK 70mm
D | EYELETS WIDTH 70mm
E | CLOSURE SIZE 60mm
F | EYELET DISTANCE 90mm
G | PEAK WIDTH 180mm