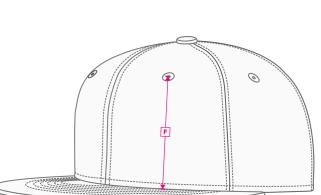

### **TECHNICAL SIZE**

A | FRONT WIDTH 190mm
B | SIDE PANEL WIDTH 95mm
C | DEPTH OF PEAK 70mm
D | EYELETS WIDTH 70mm
E | CLOSURE SIZE 60mm
F | EYELET DISTANCE 90mm
G | PEAK WIDTH 180mm