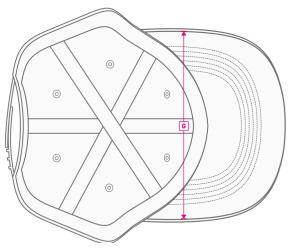

### **TECHNICAL SIZE**

A | FRONT WIDTH 190mm
B | SIDE PANEL WIDTH 95mm
C | DEPTH OF PEAK 70mm
D | EYELETS WIDTH 70mm
E | CLOSURE SIZE 60mm
F | EYELET DISTANCE 90mm
G | PEAK WIDTH 180mm