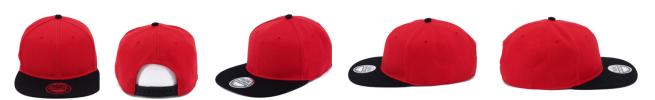

# **SNAP 2020**

SNAP is a stylish cap with a flat peak. Today, the most preferred type of cap, because it is linked to the free lifestyle. Cap is worn with peak facing forward and backward as well.

#### **TECHNICAL SPECIFICATION**

Style: Snapback Front: Structured Color: Red/Black Peak: Flat

Number of panels: 6 Eyelets: Yes

Closure: Specification: Cotton sweatband

Material: Acryl Size: Universal

Others: - Colors: 4