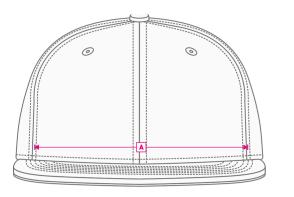

### **TECHNICAL SIZE**

A | FRONT WIDTH 190mm
B | SIDE PANEL WIDTH 95mm
C | DEPTH OF PEAK 70mm
D | EYELETS WIDTH 70mm
E | CLOSURE SIZE 60mm
F | EYELET DISTANCE 90mm
G | PEAK WIDTH 180mm