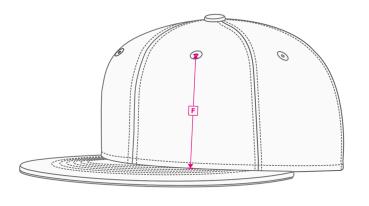

### **TECHNICAL SIZE**

A | FRONT WIDTH 190mm B | SIDE PANEL WIDTH 95mm C | DEPTH OF PEAK 70mm D | EYELETS WIDTH 85mm E | CLOSURE SIZE 60mm F | EYELET DISTANCE 90mm G | PEAK WIDTH 180mm