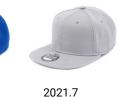

| Closure | Sides                   |
|---------------------------------------------------------------------|----------------------------|--------------------------|---------|-------------------------|
| <ul><li> Print</li><li> Embroidery</li><li> Heat transfer</li></ul> | 130x50<br>145x55<br>120x60 | 60x40<br>100x30<br>40x40 | -<br>-  | 70x30<br>70x30<br>70x30 |













FLAT 6 PANELS SNAPBACK

FLAT PEAK

RETRO CLOSURE



Hand wash/ do not bleach/ do not dry by tumble dryers/ dry flat/ do not iron/ do not dry clean/,do not professional wet clean



















### **TECHNICAL SIZE**

A | FRONT WIDTH 190mm B | SIDE PANEL WIDTH 95mm C | DEPTH OF PEAK 70mm D | EYELETS WIDTH 85mm E | CLOSURE SIZE 60mm F | EYELET DISTANCE 90mm G | PEAK WIDTH 180mm

## **CAP COLORWAYS**















2021.55