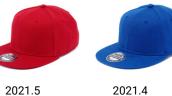

| Closure | Sides                   |
|---------------------------------------------------------------------|----------------------------|--------------------------|---------|-------------------------|
| <ul><li> Print</li><li> Embroidery</li><li> Heat transfer</li></ul> | 130x50<br>145x55<br>120x60 | 60x40<br>100x30<br>40x40 | -<br>-  | 70x30<br>70x30<br>70x30 |













FLAT 6 PANELS SNAPBACK

FLAT PEAK

RETRO CLOSURE



Hand wash/ do not bleach/ do not dry by tumble dryers/ dry flat/ do not iron/ do not dry clean/,do not professional wet clean



















### **TECHNICAL SIZE**

A | FRONT WIDTH 190mm B | SIDE PANEL WIDTH 95mm C | DEPTH OF PEAK 70mm D | EYELETS WIDTH 85mm E | CLOSURE SIZE 60mm F | EYELET DISTANCE 90mm G | PEAK WIDTH 180mm

## **CAP COLORWAYS**















2021.55