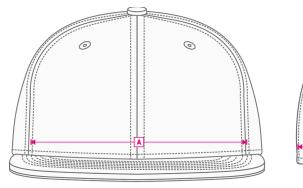

### **TECHNICAL SIZE**

A | FRONT WIDTH 190mm B | SIDE PANEL WIDTH 95mm C | DEPTH OF PEAK 70mm D | EYELETS WIDTH 85mm E | CLOSURE SIZE 60mm F | EYELET DISTANCE 90mm G | PEAK WIDTH 180mm