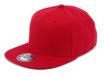

# **SNAP SOLID 2021**

SNAP SOLID is one color style cap. Flat peak is fashionable and in addition protects you from sunlight. 100% cotton sweatband provides you perfect protection from sweat on warm days.

#### **TECHNICAL SPECIFICATION**

Style: Snapback Front: Structured Color: Bottle camo Peak: Flat

Number of panels: 6 Eyelets: Yes

Closure: Specification: 100% cotton sweatband

Material: Acryl Size: Universal