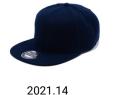

| Closure | Sides                   |
|---------------------------------------------------------------------|----------------------------|--------------------------|---------|-------------------------|
| <ul><li> Print</li><li> Embroidery</li><li> Heat transfer</li></ul> | 130x50<br>145x55<br>120x60 | 60x40<br>100x30<br>40x40 | -<br>-  | 70x30<br>70x30<br>70x30 |













FLAT 6 PANELS SNAPBACK

FLAT PEAK

RETRO CLOSURE



Hand wash/ do not bleach/ do not dry by tumble dryers/ dry flat/ do not iron/ do not dry clean/,do not professional wet clean



















### **TECHNICAL SIZE**

A | FRONT WIDTH 190mm B | SIDE PANEL WIDTH 95mm C | DEPTH OF PEAK 70mm D | EYELETS WIDTH 85mm E | CLOSURE SIZE 60mm F | EYELET DISTANCE 90mm G | PEAK WIDTH 180mm

## **CAP COLORWAYS**















2021.55