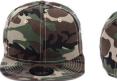

# **SNAP SOLID 2021**

SNAP SOLID is one color style cap. Flat peak is fashionable and in addition protects you from sunlight. 100% cotton sweatband provides you perfect protection from sweat on warm days.

#### **TECHNICAL SPECIFICATION**

Style: Snapback Front: Structured Color: Bottle camo Peak: Flat

Number of panels: 6 Eyelets: Yes

Closure: Specification: 100% cotton sweatband

Material: Acryl Size: Universal