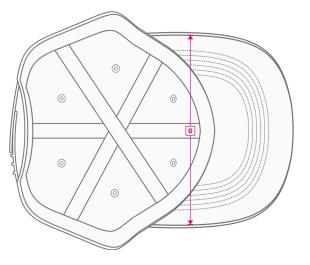

### **TECHNICAL SIZE**

A | FRONT WIDTH 190mm B | SIDE PANEL WIDTH 95mm C | DEPTH OF PEAK 70mm D | EYELETS WIDTH 85mm E | CLOSURE SIZE 60mm F | EYELET DISTANCE 90mm G | PEAK WIDTH 180mm