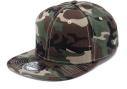

# **SNAP SOLID 2021**

SNAP SOLID is one color style cap. Flat peak is fashionable and in addition protects you from sunlight. 100% cotton sweatband provides you perfect protection from sweat on warm days.

#### **TECHNICAL SPECIFICATION**

Style: Snapback Front: Structured Color: Bottle camo Peak: Flat

Number of panels: 6 Eyelets: Yes

Closure: Specification: 100% cotton sweatband

Material: Acryl Size: Universal