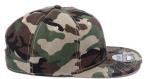

# **SNAP SOLID 2021**

SNAP SOLID is one color style cap. Flat peak is fashionable and in addition protects you from sunlight. 100% cotton sweatband provides you perfect protection from sweat on warm days.

#### **TECHNICAL SPECIFICATION**

Style: Snapback Front: Structured Color: Bottle camo Peak: Flat

Number of panels: 6 Eyelets: Yes

Closure: Specification: 100% cotton sweatband

Material: Acryl Size: Universal