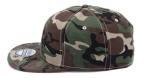

# **SNAP SOLID 2021**

SNAP SOLID is one color style cap. Flat peak is fashionable and in addition protects you from sunlight. 100% cotton sweatband provides you perfect protection from sweat on warm days.

#### **TECHNICAL SPECIFICATION**

Style: Snapback Front: Structured Color: Bottle camo Peak: Flat

Number of panels: 6 Eyelets: Yes

Closure: Specification: 100% cotton sweatband

Material: Acryl Size: Universal