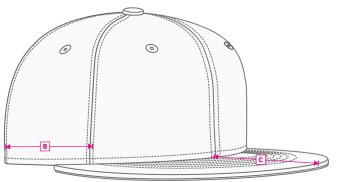

### **TECHNICAL SIZE**

A | FRONT WIDTH 190mm B | SIDE PANEL WIDTH 95mm C | DEPTH OF PEAK 70mm D | EYELETS WIDTH 85mm E | CLOSURE SIZE 60mm F | EYELET DISTANCE 90mm G | PEAK WIDTH 180mm