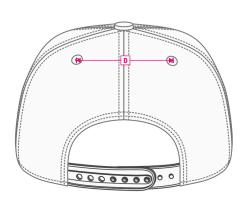

### **TECHNICAL SIZE**

A | FRONT WIDTH 190mm B | SIDE PANEL WIDTH 95mm C | DEPTH OF PEAK 70mm D | EYELETS WIDTH 85mm E | CLOSURE SIZE 60mm F | EYELET DISTANCE 90mm G | PEAK WIDTH 180mm