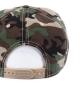

# **SNAP SOLID 2021**

SNAP SOLID is one color style cap. Flat peak is fashionable and in addition protects you from sunlight. 100% cotton sweatband provides you perfect protection from sweat on warm days.

#### **TECHNICAL SPECIFICATION**

Style: Snapback Front: Structured Color: Bottle camo Peak: Flat

Number of panels: 6 Eyelets: Yes

Closure: Specification: 100% cotton sweatband

Material: Acryl Size: Universal