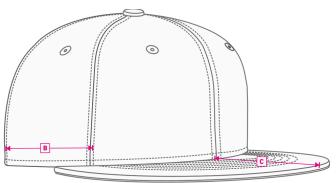

## **TECHNICAL SIZE**

A | FRONT WIDTH 180mm
B | SIDE PANEL WIDTH 85mm
C | DEPTH OF PEAK 75mm
D | EYELETS WIDTH 75mm
E | CLOSURE SIZE 65mm
F | EYELET DISTANCE 90mm
G | PEAK WIDTH 170mm