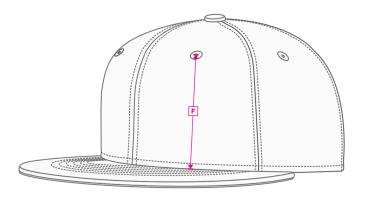

## **TECHNICAL SIZE**

A | FRONT WIDTH 180mm
B | SIDE PANEL WIDTH 85mm
C | DEPTH OF PEAK 75mm
D | EYELETS WIDTH 75mm
E | CLOSURE SIZE 65mm
F | EYELET DISTANCE 90mm
G | PEAK WIDTH 170mm