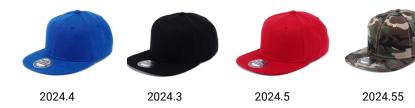

| Back                     | Closure     | Sides                   |  |
|---------------------------------------------------------------------|----------------------------|--------------------------|-------------|-------------------------|--|
| <ul><li> Print</li><li> Embroidery</li><li> Heat transfer</li></ul> | 130x50<br>145x55<br>120x60 | 60x40<br>100x30<br>40x40 | -<br>-<br>- | 70x30<br>70x30<br>70x30 |  |













Hand wash/ do not bleach/ do not dry by tumble dryers/ dry flat/ do not iron/ do not dry clean/,do not professional wet clean

















## **TECHNICAL SIZE**

A | FRONT WIDTH 180mm
B | SIDE PANEL WIDTH 85mm
C | DEPTH OF PEAK 75mm
D | EYELETS WIDTH 75mm
E | CLOSURE SIZE 65mm
F | EYELET DISTANCE 90mm
G | PEAK WIDTH 170mm

## **CAP COLORWAYS**