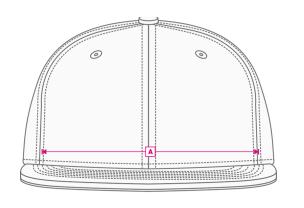

## **TECHNICAL SIZE**

A | FRONT WIDTH 180mm
B | SIDE PANEL WIDTH 85mm
C | DEPTH OF PEAK 75mm
D | EYELETS WIDTH 75mm
E | CLOSURE SIZE 65mm
F | EYELET DISTANCE 90mm
G | PEAK WIDTH 170mm