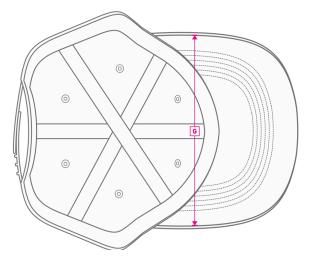

## **TECHNICAL SIZE**

A | FRONT WIDTH 180mm
B | SIDE PANEL WIDTH 85mm
C | DEPTH OF PEAK 75mm
D | EYELETS WIDTH 75mm
E | CLOSURE SIZE 65mm
F | EYELET DISTANCE 90mm
G | PEAK WIDTH 170mm