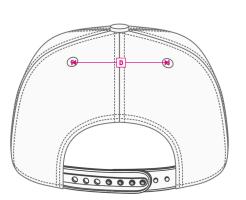

## **TECHNICAL SIZE**

A | FRONT WIDTH 180mm
B | SIDE PANEL WIDTH 85mm
C | DEPTH OF PEAK 75mm
D | EYELETS WIDTH 75mm
E | CLOSURE SIZE 65mm
F | EYELET DISTANCE 90mm
G | PEAK WIDTH 170mm