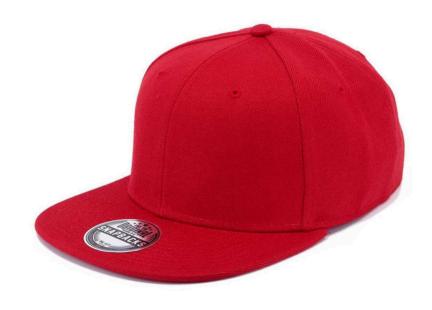

# **CHILD SNAP 2024**

FLAT 6 PANELS SNAPBACK

FLAT PEAK

RETRO CLOSURE

**COTTON SWEATBAND** 

#### **TECHNICAL SPECIFICATION**

Style: 6 panels cap Front: Structured

Color: Red Peak: Flat Number of panels: 6 Eyelets: Yes

Closure: Specification: Retro style snapback

Material: 100% Acrylic Size: Universal