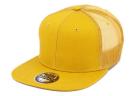

# **SNAP MESH 2025**

Very cool and nice snapback with the mesh and plastic closure. In 5 colour combination.

**6 PANEL SNAPBACK** 

FLAT PEAK

RETRO CLOSURE

**COTTON SWEATBAND** 

#### **TECHNICAL SPECIFICATION**

Style: Snapback with mesh Front: Structured

Color: Mustard Peak: Flat
Number of panels: 6 Eyelets: Yes
Closure: Specification: --

Material: 60% twill cotton + 40% Size: Universal