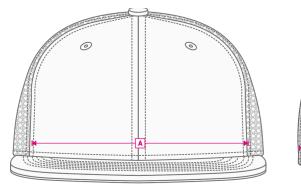

### **TECHNICAL SIZE**

A | FRONT WIDTH 185mm
B | SIDE PANEL WIDTH 90mm
C | DEPTH OF PEAK 72mm
D | EYELETS WIDTH 75mm
E | CLOSURE SIZE 65mm
F | EYELET DISTANCE 90mm
G | PEAK WIDTH 185mm