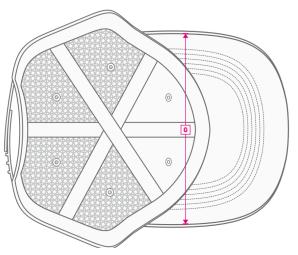

### **TECHNICAL SIZE**

A | FRONT WIDTH 185mm
B | SIDE PANEL WIDTH 90mm
C | DEPTH OF PEAK 72mm
D | EYELETS WIDTH 75mm
E | CLOSURE SIZE 65mm
F | EYELET DISTANCE 90mm
G | PEAK WIDTH 185mm