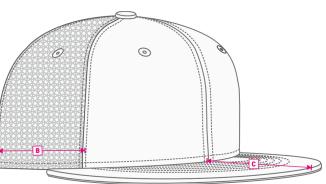

### **TECHNICAL SIZE**

A | FRONT WIDTH 185mm
B | SIDE PANEL WIDTH 90mm
C | DEPTH OF PEAK 72mm
D | EYELETS WIDTH 75mm
E | CLOSURE SIZE 65mm
F | EYELET DISTANCE 90mm
G | PEAK WIDTH 185mm