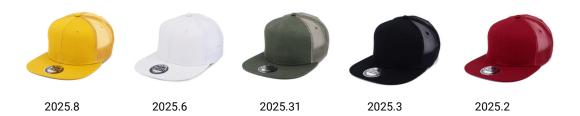

| Front            | Back                     | Closure     | Sides           |  |
|---------------------------------------------------------------------|------------------|--------------------------|-------------|-----------------|--|
| <ul><li> Print</li><li> Embroidery</li><li> Heat transfer</li></ul> | x<br>145x55<br>x | 60x40<br>100x30<br>40x40 | -<br>-<br>- | x<br>70x30<br>x |  |













Hand wash/ do not bleach/ do not dry by tumble dryers/ dry flat/ do not iron/ do not dry clean/,do not professional wet clean















### **TECHNICAL SIZE**

A | FRONT WIDTH 185mm
B | SIDE PANEL WIDTH 90mm
C | DEPTH OF PEAK 72mm
D | EYELETS WIDTH 75mm
E | CLOSURE SIZE 65mm
F | EYELET DISTANCE 90mm
G | PEAK WIDTH 185mm

### **SNAPBACK COLORWAYS**