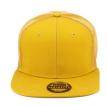

# **SNAP MESH 2025**

Very cool and nice snapback with the mesh and plastic closure. In 5 colour combination.

**6 PANEL SNAPBACK** 

FLAT PEAK

RETRO CLOSURE

**COTTON SWEATBAND** 

#### **TECHNICAL SPECIFICATION**

Style: Snapback with mesh Front: Structured

Color: Mustard Peak: Flat
Number of panels: 6 Eyelets: Yes
Closure: Specification: --

Material: 60% twill cotton + 40% Size: Universal