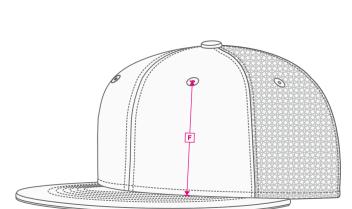

### **TECHNICAL SIZE**

A | FRONT WIDTH 185mm
B | SIDE PANEL WIDTH 90mm
C | DEPTH OF PEAK 72mm
D | EYELETS WIDTH 75mm
E | CLOSURE SIZE 65mm
F | EYELET DISTANCE 90mm
G | PEAK WIDTH 185mm