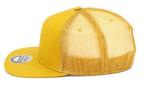

# **SNAP MESH 2025**

Very cool and nice snapback with the mesh and plastic closure. In 5 colour combination.

**6 PANEL SNAPBACK** 

FLAT PEAK

RETRO CLOSURE

**COTTON SWEATBAND** 

#### **TECHNICAL SPECIFICATION**

Style: Snapback with mesh Front: Structured

Color: Mustard Peak: Flat
Number of panels: 6 Eyelets: Yes
Closure: Specification: --

Material: 60% twill cotton + 40% Size: Universal