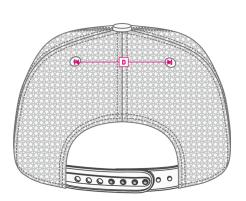

### **TECHNICAL SIZE**

A | FRONT WIDTH 185mm
B | SIDE PANEL WIDTH 90mm
C | DEPTH OF PEAK 72mm
D | EYELETS WIDTH 75mm
E | CLOSURE SIZE 65mm
F | EYELET DISTANCE 90mm
G | PEAK WIDTH 185mm