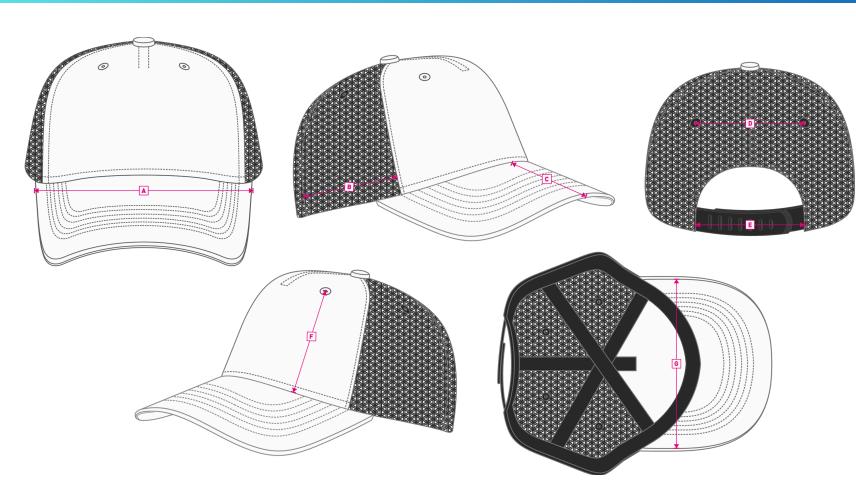

## **TECHNICAL SIZE**

A | FRONT WIDTH 185mm
B | SIDE PANEL WIDTH 100mm
C | DEPTH OF PEAK 67mm
D | EYELETS WIDTH 75mm
E | CLOSURE SIZE 75mm
F | EYELET DISTANCE 90mm
G | PEAK WIDTH 170mm