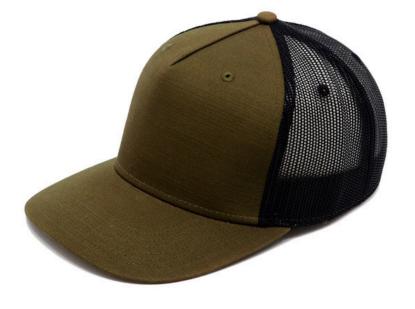

# **FIVE PANELS SNAP 2026**

Front material - 60% cotton + 40% polyester and back material - plastic mesh. Material RIPSTOP fabric, middle curved peak, rubber velcro, structured front panel,100% cotton twill sweatband. Five panels style.

#### **TECHNICAL SPECIFICATION**

Style: Snapback with curved peak Front: Structured
Color: Army Peak: Middle curved

Number of panels: 5 Eyelets: Yes Closure: Rubber velcro Specification: --

Material: 60% twill cotton + 40% Size: Universal

polyester Colors: 5

Others: - Size: 58cm One size fits all

Packing: 50/200 pieces Weight: 0,10 Kg

Made in: China