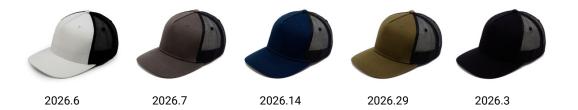

Back   | Closure | Sides |  |
|--------------------------------|-----------|--------|---------|-------|--|
| • Print                        | 130x50    | -      | -       | -     |  |
| <ul> <li>Embroidery</li> </ul> | 145x55    | 100x30 | -       | 70x30 |  |
| Heat transfer                  | er 120x60 | -      | -       | -     |  |









Hand wash/ do not bleach/ do not dry by tumble dryers/ dry flat/ do not iron/ do not dry clean/,do not professional wet clean





STANDARD 6 PANELS BASEBALL CAP



MID CURVE PEAK



SNAPBACK CLOSURE



**COTTON SWEATBAND** 









## **TECHNICAL SIZE**

A | FRONT WIDTH 185mm
B | SIDE PANEL WIDTH 100mm
C | DEPTH OF PEAK 67mm
D | EYELETS WIDTH 75mm
E | CLOSURE SIZE 75mm
F | EYELET DISTANCE 90mm
G | PEAK WIDTH 170mm

## **BASEBALL CAP COLORWAYS**