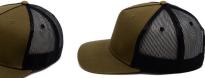

# **FIVE PANELS SNAP 2026**

Front material - 60% cotton + 40% polyester and back material - plastic mesh. Material RIPSTOP fabric, middle curved peak, rubber velcro, structured front panel,100% cotton twill sweatband. Five panels style.

#### **TECHNICAL SPECIFICATION**

Style: Snapback with curved peak Front: Structured
Color: Army Peak: Middle curved

Number of panels: 5 Eyelets: Yes Closure: Rubber velcro Specification: --

Material: 60% twill cotton + 40% Size: Universal

polyester Colors: 5

Others: - Size: 58cm One size fits all

Packing: 50/200 pieces Weight: 0,10 Kg

Made in: China