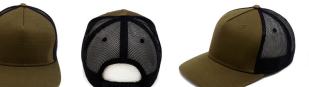

# **FIVE PANELS SNAP 2026**

Front material - 60% cotton + 40% polyester and back material - plastic mesh. Material RIPSTOP fabric, middle curved peak, rubber velcro, structured front panel,100% cotton twill sweatband. Five panels style.

#### **TECHNICAL SPECIFICATION**

Style: Snapback with curved peak Front: Structured
Color: Army Peak: Middle curved

Number of panels: 5 Eyelets: Yes Closure: Rubber velcro Specification: --

Material: 60% twill cotton + 40% Size: Universal

polyester Colors: 5

Others: - Size: 58cm One size fits all

Packing: 50/200 pieces Weight: 0,10 Kg

Made in: China