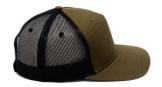

# **FIVE PANELS SNAP 2026**

Front material - 60% cotton + 40% polyester and back material - plastic mesh. Material RIPSTOP fabric, middle curved peak, rubber velcro, structured front panel,100% cotton twill sweatband. Five panels style.

#### **TECHNICAL SPECIFICATION**

Style: Snapback with curved peak Front: Structured
Color: Army Peak: Middle curved

Number of panels: 5 Eyelets: Yes Closure: Rubber velcro Specification: --

Material: 60% twill cotton + 40% Size: Universal

polyester Colors: 5

Others: - Size: 58cm One size fits all

Packing: 50/200 pieces Weight: 0,10 Kg

Made in: China