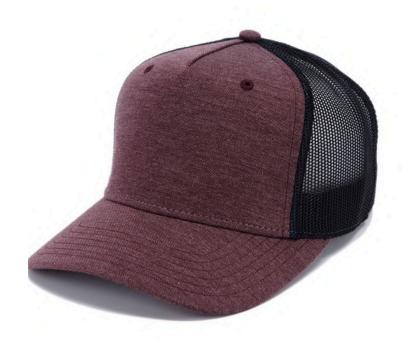

# **SNAP CURVED 2030**

Very modern and pleasant cap in the snapback style, the peak is slightly curved. You can always cool down with this cap.

#### **TECHNICAL SPECIFICATION**

Style: Snapback with mesh Front: Structured

Color: Ash grey Peak: Flat/curved peak

Number of panels: 5 Eyelets: Yes Closure: Specification: -

Material: 10% cotton + 3% spandex + Size: Universal 87% polyester Colors: 10