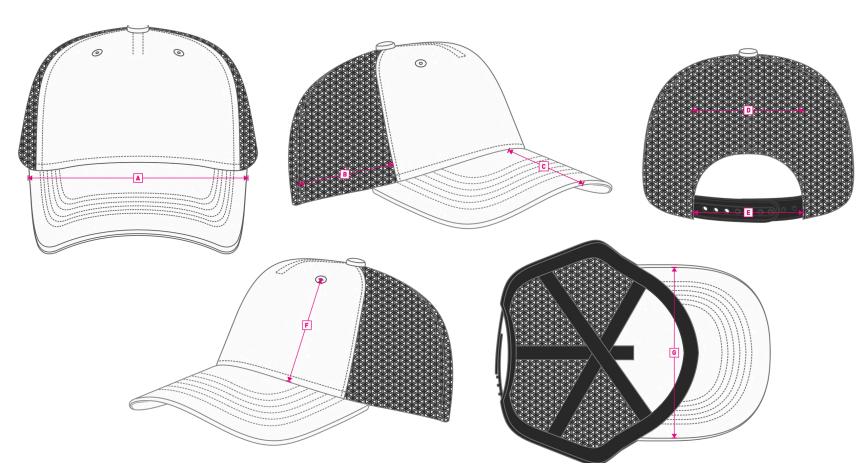

### **TECHNICAL SIZE**

A | FRONT WIDTH 180mm
B | SIDE PANEL WIDTH 100mm
C | DEPTH OF PEAK 70mm
D | EYELETS WIDTH -E | CLOSURE SIZE 60mm
F | EYELET DISTANCE 90mm
G | PEAK WIDTH 190mm