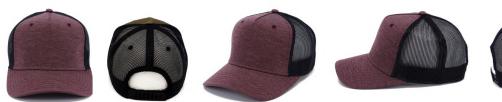

# **SNAP CURVED 2030**

Very modern and pleasant cap in the snapback style, the peak is slightly curved. You can always cool down with this cap.

#### **TECHNICAL SPECIFICATION**

Style: Snapback with mesh Front: Structured

Color: Ash grey Peak: Flat/curved peak

Number of panels: 5 Eyelets: Yes Closure: Specification: -

Material: 10% cotton + 3% spandex + Size: Universal 87% polyester Colors: 10

87% polyester Colors: 10

Others: Size: 58cm One size fits all

Packing: 50/200 pieces Weight: 0,10 Kg

Made in: China