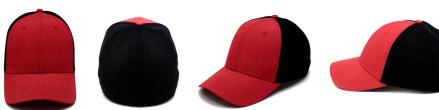

# **FITMESH 4018**

AFront material - 100% polyester and back material is spandex nylon mesh. Fully closed back. Nylon mesh is very comfortable for the wearing.

#### **TECHNICAL SPECIFICATION**

Structured Style: 6 panels cap Front: Peak: Color: Standard Red Number of panels: 6 Eyelets: Yes Elastic Closure: Specification: Material: 100% polyester Size: Universal

## **BASEBALL CAP COLORWAYS**