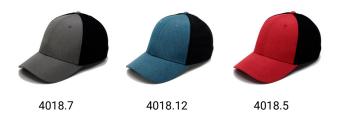

|
|--------------------------------|--------|--------------|---------|--------------|--|
| • Print                        | 130x50 | <del>-</del> | -       | <del>-</del> |  |
| <ul> <li>Embroidery</li> </ul> | 145x55 | badge        | -       | badge        |  |
| Heat transfer                  | 120x60 | -            | -       | -            |  |





Hand wash/ do not bleach/ do not dry by tumble dryers/ dry flat/ do not iron/ do not dry clean/,do not professional wet clean







STANDARD 6 PANELS BASEBALL CAP



STANDART PEAK



FLEX WITHOUT CLOSURE



QUICK DRY SWEATBAND







## **TECHNICAL SIZE**

A | FRONT WIDTH 180mm
B | SIDE PANEL WIDTH 90mm
C | DEPTH OF PEAK 70mm
D | EYELETS WIDTH -E | CLOSURE SIZE -F | EYELET DISTANCE 90mm
G | PEAK WIDTH 160mm

## **BASEBALL CAP COLORWAYS**