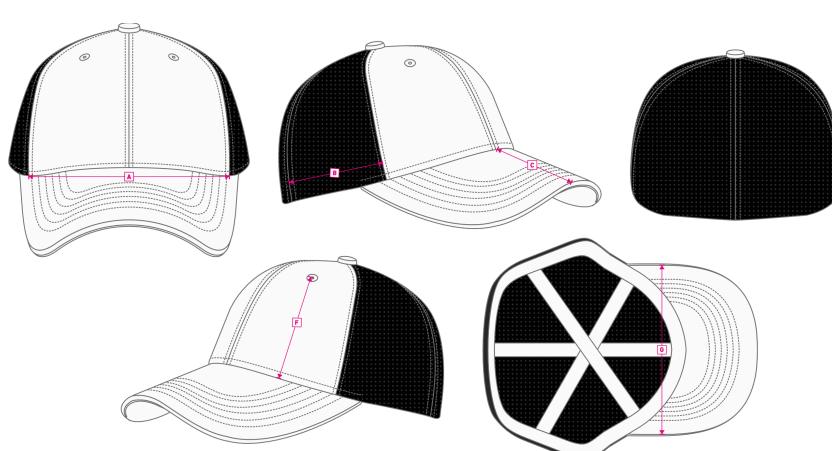

## **TECHNICAL SIZE**

A | FRONT WIDTH 180mm
B | SIDE PANEL WIDTH 90mm
C | DEPTH OF PEAK 70mm
D | EYELETS WIDTH -E | CLOSURE SIZE -F | EYELET DISTANCE 90mm
G | PEAK WIDTH 160mm