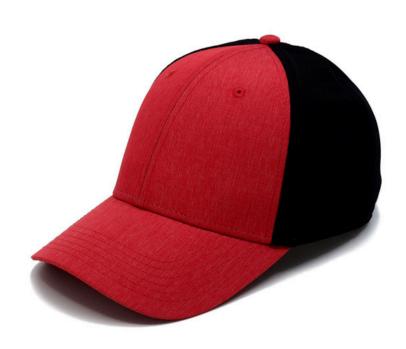

# **FITMESH 4018**

AFront material - 100% polyester and back material is spandex nylon mesh. Fully closed back. Nylon mesh is very comfortable for the wearing.

#### **TECHNICAL SPECIFICATION**

Structured Style: 6 panels cap Front: Peak: Color: Standard Red Number of panels: 6 Eyelets: Yes Elastic Closure: Specification: Material: 100% polyester Size: Universal