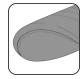

## **TECHNICAL SIZE**

A | FRONT WIDTH 195mm 90mm B | SIDE PANEL WIDTH C | DEPTH OF PEAK 75mm D | EYELETS WIDTH E | CLOSURE SIZE 75mm F | EYELET DISTANCE G | PEAK WIDTH 185mm