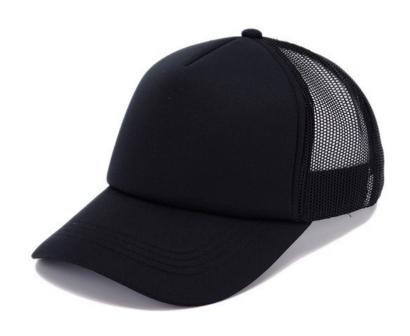

# **TRUCKER 4019**

STANDARD 5 PANELS CAP

STANDART PEAK

RETRO SNAPBACK CLOSURE

**COTTON SWEATBAND** 

#### **TECHNICAL SPECIFICATION**

Style: Trucker cap Front: Polyester foam
Color: Black Peak: Standard
Number of panels: F

Number of panels: 5 Eyelets: Yes Closure: Plastic Specification: --

Material: 100% polyester Size: Universal