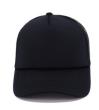

STANDART PEAK



RETRO SNAPBACK CLOSURE



**COTTON SWEATBAND** 

#### **TECHNICAL SPECIFICATION**

Style: Trucker cap Front: Polyester foam
Color: Black Peak: Standard
Number of panels: F

Number of panels: 5 Eyelets: Yes Closure: Plastic Specification: --

Material: 100% polyester Size: Universal

Others: - Colors:

Packing: 50/200 pieces Size: 58cm One size fits all

Made in: China Weight: 0,10 Kg

### **CUSTOMIZATION**

|                                | Front  | Back   | Closure | Sides |  |
|--------------------------------|--------|--------|---------|-------|--|
| • Print                        | 130x50 | -      | -       | -     |  |
| <ul> <li>Embroidery</li> </ul> | 145x55 | 100x30 | -       | 70x30 |  |
| Heat transfer                  | 120x60 | -      | -       | -     |  |













Hand wash/ do not bleach/ do not dry by tumble dryers/ dry flat/ do not iron/ do not dry clean/,do not professional wet clean









## **TECHNICAL SIZE**

A | FRONT WIDTH 195mm 90mm B | SIDE PANEL WIDTH C | DEPTH OF PEAK 75mm D | EYELETS WIDTH E | CLOSURE SIZE 75mm F | EYELET DISTANCE G | PEAK WIDTH 185mm

## **CAP COLORWAYS**