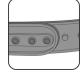

## **TECHNICAL SIZE**

A | FRONT WIDTH 195mm 90mm B | SIDE PANEL WIDTH C | DEPTH OF PEAK 75mm D | EYELETS WIDTH E | CLOSURE SIZE 75mm F | EYELET DISTANCE G | PEAK WIDTH 185mm