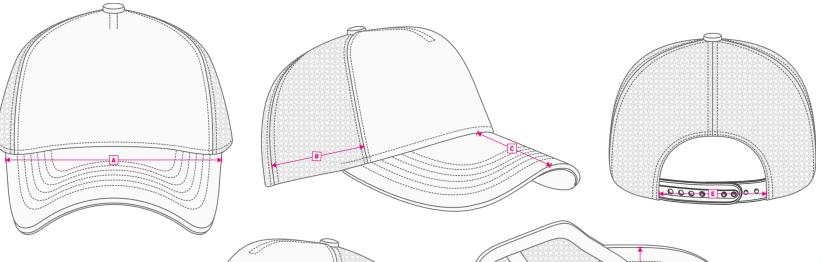

## **TECHNICAL SIZE**

A | FRONT WIDTH 195mm 90mm B | SIDE PANEL WIDTH C | DEPTH OF PEAK 75mm D | EYELETS WIDTH E | CLOSURE SIZE 75mm F | EYELET DISTANCE G | PEAK WIDTH 185mm