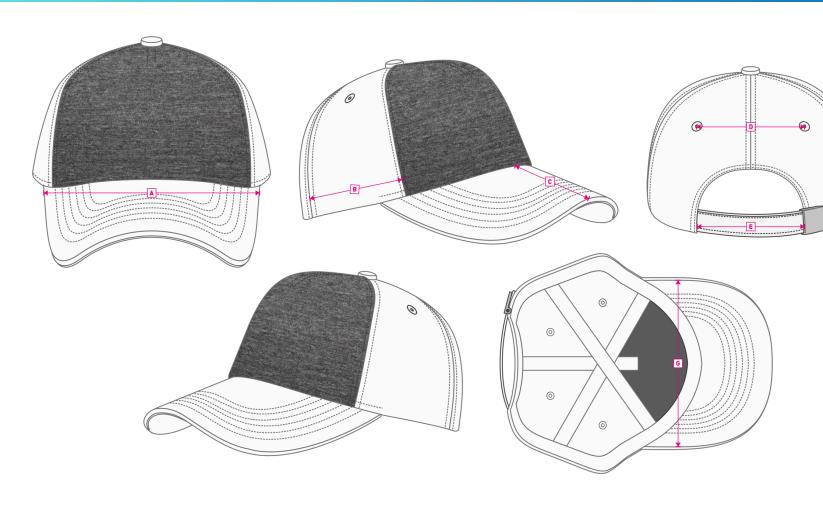

### **TECHNICAL SIZE**

A | FRONT WIDTH 180mm
B | SIDE PANEL WIDTH 100mm
C | DEPTH OF PEAK 70mm
D | EYELETS WIDTH 70mm
E | CLOSURE SIZE 85mm
F | EYELET DISTANCE 90mm
G | PEAK WIDTH 165mm