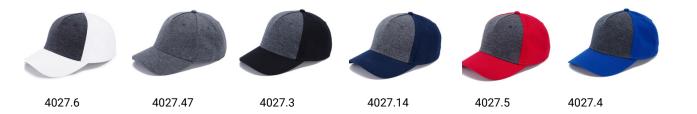

# **ASH JERSEY 4027**

The ASH JERSEY is unisex type of cap with self fabric strap with silver effect buckle and grommet. It comes in six different color combinations. This two color cap is fashionable accessory which is great not only on summer days.

Others: Colors: 6

Packing: 50/200 pieces Size: 58cm One size fits all

Made in: China Weight: 0,10 Kg

## **BASEBALL CAP COLORWAYS**