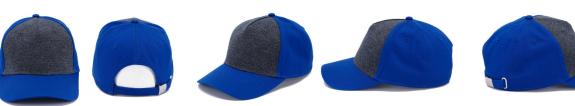

# **ASH JERSEY 4027**

The ASH JERSEY is unisex type of cap with self fabric strap with silver effect buckle and grommet. It comes in six different color combinations. This two color cap is fashionable accessory which is great not only on summer days.

#### **TECHNICAL SPECIFICATION**

Style: 5 panels cap Front: Structured Color: Royal Blue Peak: Standart Number of panels: 5 Eyelets: Yes

Closure: Silver buckle and slit Specification:

Material: Twill cotton / JERSEY cotton Size: Universal

Others: Colors: 6

Packing: 50/200 pieces Size: 58cm One size fits all

Made in: China Weight: 0,10 Kg