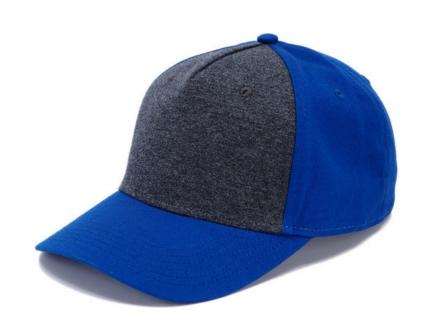

# **ASH JERSEY 4027**

The ASH JERSEY is unisex type of cap with self fabric strap with silver effect buckle and grommet. It comes in six different color combinations. This two color cap is fashionable accessory which is great not only on summer days.

#### **TECHNICAL SPECIFICATION**

Style: 5 panels cap Front: Structured Color: Royal Blue Peak: Standart Number of panels: 5 Eyelets: Yes

Closure: Silver buckle and slit Specification:

Material: Twill cotton / JERSEY cotton Size: Universal