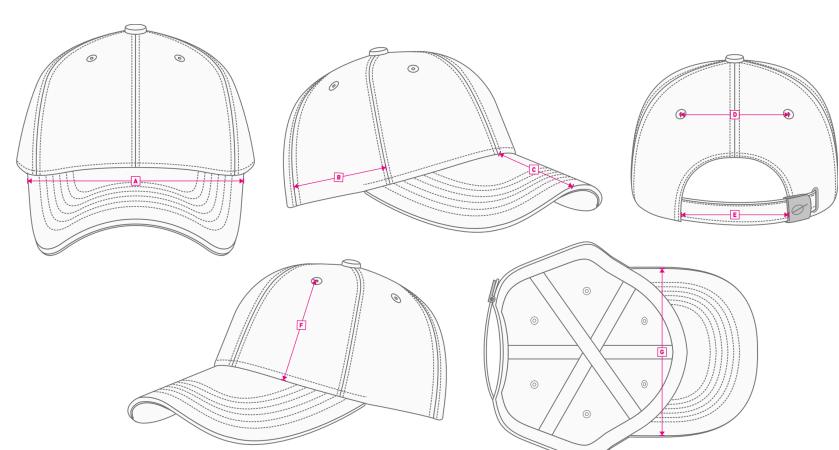

### **TECHNICAL SIZE**

A | FRONT WIDTH 175mm
B | SIDE PANEL WIDTH 95mm
C | DEPTH OF PEAK 70mm
D | EYELETS WIDTH 80mm
E | CLOSURE SIZE 80mm
F | EYELET DISTANCE 90mm
G | PEAK WIDTH 170mm