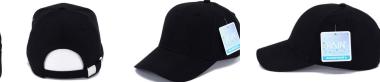

# **RAIN 4029**

The rain cap is adult size cap with silver buckle LUX in the back. It has water proof finish so it is perfect to any weather; either it is sunny summer day or rainy autumn.

#### **TECHNICAL SPECIFICATION**

Structured Style: 6 PANELS CAP Front: Peak: Color: Standard Black Number of panels: 6 Eyelets: Yes

Closure: Silver buckle LUX Specification: Waterproof Material: 100% polyester Universal Size: