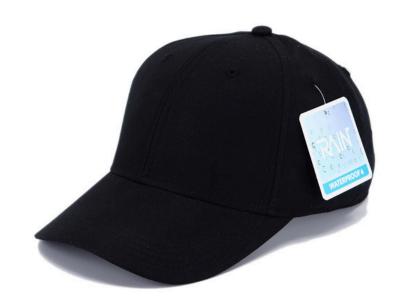

# **RAIN 4029**

The rain cap is adult size cap with silver buckle LUX in the back. It has water proof finish so it is perfect to any weather; either it is sunny summer day or rainy autumn.

#### **TECHNICAL SPECIFICATION**

Structured Style: 6 PANELS CAP Front: Peak: Color: Standard Black Number of panels: 6 Eyelets: Yes

Closure: Silver buckle LUX Specification: Waterproof Material: 100% polyester Universal Size: