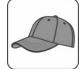

# **RAIN 4029**

The rain cap is adult size cap with silver buckle LUX in the back. It has water proof finish so it is perfect to any weather; either it is sunny summer day or rainy autumn.

#### **TECHNICAL SPECIFICATION**

Structured Style: 6 PANELS CAP Front: Peak: Color: Standard Black Number of panels: 6 Eyelets: Yes

Closure: Silver buckle LUX Specification: Waterproof Material: 100% polyester Universal Size: