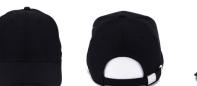

# **RAIN 4029**

The rain cap is adult size cap with silver buckle LUX in the back. It has water proof finish so it is perfect to any weather; either it is sunny summer day or rainy autumn.

#### **TECHNICAL SPECIFICATION**

Structured Style: 6 PANELS CAP Front: Peak: Color: Standard Black Number of panels: 6 Eyelets: Yes

Closure: Silver buckle LUX Specification: Waterproof Material: 100% polyester Universal Size: