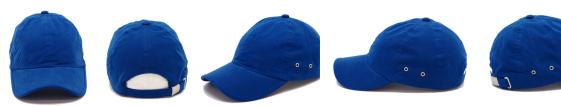

## **PLAIN MICROFIBRE 4032**

The PLAIN MICROFIBRE cap is adult size piece with trimmed peak and silver buckle and slit in the back. It comes in nine different colors and it is made from pre-washed microfiber - Quality guaranteed.

## **TECHNICAL SPECIFICATION**

Style: 6 panel cap Front: Structured Color: Blue Peak: trimmed Number of panels: 6 Eyelets: Yes

Closure: Silver buckle and slit Specification: Metal eyelets, self fabric

Material: Pre-washed microfibre Size: Universal