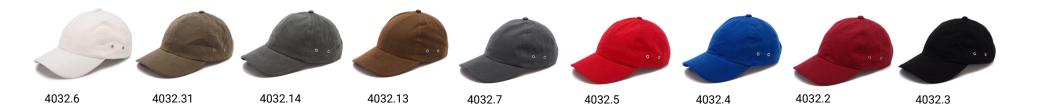

## **PLAIN MICROFIBRE 4032**

The PLAIN MICROFIBRE cap is adult size piece with trimmed peak and silver buckle and slit in the back. It comes in nine different colors and it is made from pre-washed microfiber - Quality guaranteed.

Others: - Colors: 9

Packing: 50/200 pieces Size: 58cm One size fits all

Made in: China Weight: 0,10 Kg

## **CAP COLORWAYS**