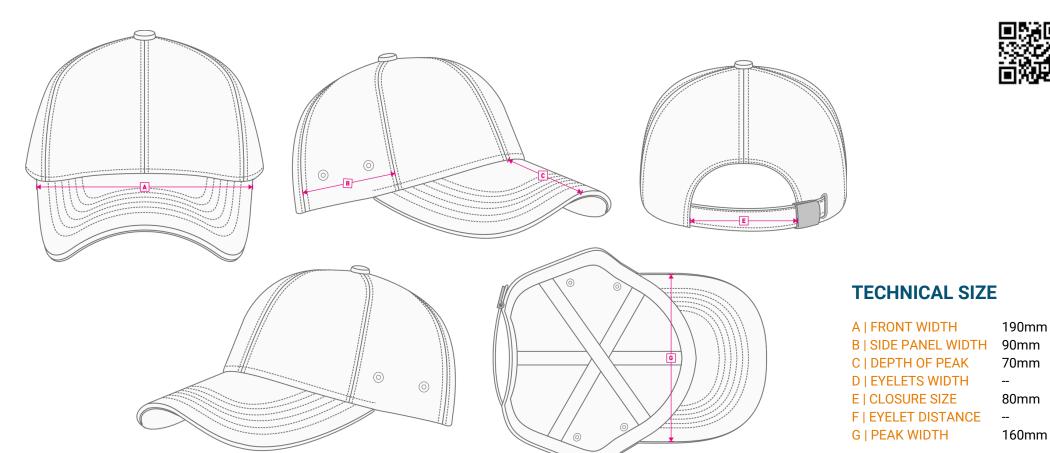

## **TECHNICAL SPECIFICATION**

Style: 6 panel cap Front: Structured Color: Blue Peak: trimmed Number of panels: 6 Eyelets: Yes

Closure: Silver buckle and slit Specification: Metal eyelets, self fabric

Material: Pre-washed microfibre Size: Universal

190mm

70mm

80mm