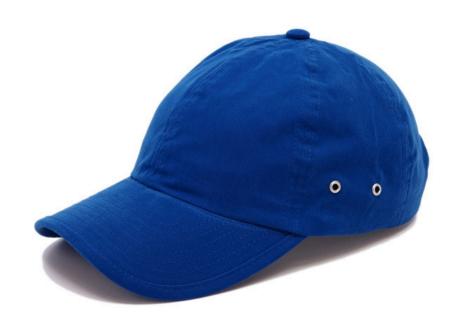

## **PLAIN MICROFIBRE 4032**

The PLAIN MICROFIBRE cap is adult size piece with trimmed peak and silver buckle and slit in the back. It comes in nine different colors and it is made from pre-washed microfiber - Quality guaranteed.

## **TECHNICAL SPECIFICATION**

Style: 6 panel cap Front: Structured Color: Blue Peak: trimmed Number of panels: 6 Eyelets: Yes

Closure: Silver buckle and slit Specification: Metal eyelets, self fabric

Material: Pre-washed microfibre Size: Universal