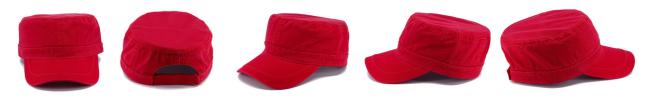

# **MILITARY 4034**

We present you the MILITARY cap, which is made of cotton and has Velcro closure. With its trimmed peak it is very stylish piece and its cotton sweatband helps to protect you during hot days. Just pick one of eight color variations and be trendy.

#### **TECHNICAL SPECIFICATION**

| Style:            | Military cap  | Front:         | Structured |
|-------------------|---------------|----------------|------------|
| Color:            | Red           | Peak:          | Trimmed    |
| Number of panels: |               | Eyelets:       | No         |
| Closure:          | Velcro        | Specification: |            |
| Material:         | Washed cotton | Size:          | Universal  |
|                   |               |                |            |