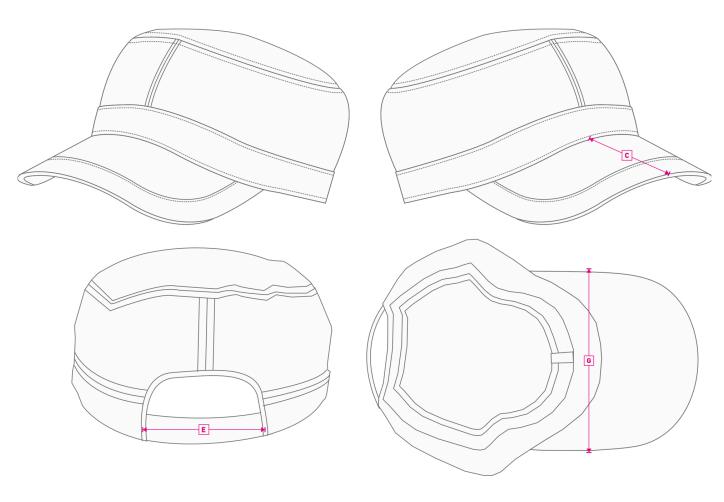

### **TECHNICAL SIZE**

A | FRONT WIDTH B | SIDE PANEL WIDTH --

C | DEPTH OF PEAK

D | EYELETS WIDTH

E | CLOSURE SIZE

F | EYELET DISTANCE

G | PEAK WIDTH 160mm