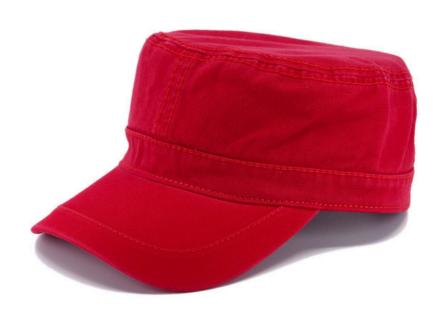

# **MILITARY 4034**

We present you the MILITARY cap, which is made of cotton and has Velcro closure. With its trimmed peak it is very stylish piece and its cotton sweatband helps to protect you during hot days. Just pick one of eight color variations and be trendy.

#### **TECHNICAL SPECIFICATION**

| Style:            | Military cap  | Front:         | Structured |
|-------------------|---------------|----------------|------------|
| Color:            | Red           | Peak:          | Trimmed    |
| Number of panels: |               | Eyelets:       | No         |
| Closure:          | Velcro        | Specification: |            |
| Material:         | Washed cotton | Size:          | Universal  |
|                   |               |                |            |