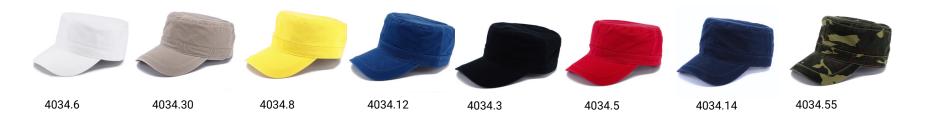

| Sides                   |  |
|---------------------------------------------------------------------|----------------------------|--------------------------|-------------|-------------------------|--|
| <ul><li> Print</li><li> Embroidery</li><li> Heat transfer</li></ul> | 130x50<br>145x55<br>120x60 | 60x40<br>100x30<br>40x40 | -<br>-<br>- | 70x30<br>70x30<br>70x30 |  |





Hand wash/ do not bleach/ do not dry by tumble dryers/ dry flat/ do not iron/ do not dry clean/,do not professional wet clean







MILITARY STYLE



STANDART CURVE PEAK



VELCRO CLOSURE



**COTTON SWEATBAND** 







75mm

85mm

### **TECHNICAL SIZE**

A | FRONT WIDTH B | SIDE PANEL WIDTH --

C | DEPTH OF PEAK

D | EYELETS WIDTH

E | CLOSURE SIZE

F | EYELET DISTANCE

G | PEAK WIDTH 160mm

## **CAP COLORWAYS**