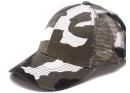

# **ARMY MESH 4038**

The ARMY MESH comes to you in two different color variations of army colors. Because of the polyester mesh its perfect for walks or any other activities in forest during hot days. It gives you protection you need. Go ahead and pick one.

#### **TECHNICAL SPECIFICATION**

Style: 6 panels cap Front: Structured Color: Bottle camo Peak: Standard

Number of panels: 6 Eyelets: Yes

Closure: Velcro Specification: Cottonn sweatband/ taping

Material: Acrylic/polyester mesh Size: Universal