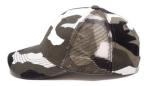

# **ARMY MESH 4038**

The ARMY MESH comes to you in two different color variations of army colors. Because of the polyester mesh its perfect for walks or any other activities in forest during hot days. It gives you protection you need. Go ahead and pick one.

#### **TECHNICAL SPECIFICATION**

Style: 6 panels cap Front: Structured Color: Bottle camo Peak: Standard

Number of panels: 6 Eyelets: Yes

Closure: Velcro Specification: Cottonn sweatband/ taping

Material: Acrylic/polyester mesh Size: Universal