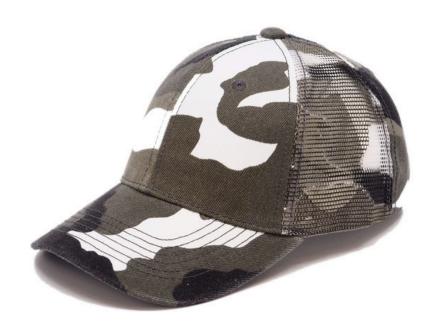

# **ARMY MESH 4038**

The ARMY MESH comes to you in two different color variations of army colors. Because of the polyester mesh its perfect for walks or any other activities in forest during hot days. It gives you protection you need. Go ahead and pick one.

#### **TECHNICAL SPECIFICATION**

Style: 6 panels cap Front: Structured Color: Bottle camo Peak: Standard

Number of panels: 6 Eyelets: Yes

Closure: Velcro Specification: Cottonn sweatband/ taping

Material: Acrylic/polyester mesh Size: Universal

## **BASEBALL CAP COLORWAYS**

4038.53

4038.55