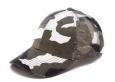

# **ARMY MESH 4038**

The ARMY MESH comes to you in two different color variations of army colors. Because of the polyester mesh its perfect for walks or any other activities in forest during hot days. It gives you protection you need. Go ahead and pick one.

## **BASEBALL CAP COLORWAYS**

4038.53

4038.55