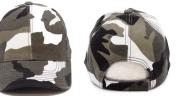

# **ARMY MESH 4038**

The ARMY MESH comes to you in two different color variations of army colors. Because of the polyester mesh its perfect for walks or any other activities in forest during hot days. It gives you protection you need. Go ahead and pick one.

#### **TECHNICAL SPECIFICATION**

Style: 6 panels cap Front: Structured Color: Bottle camo Peak: Standard

Number of panels: 6 Eyelets: Yes

Closure: Velcro Specification: Cottonn sweatband/ taping

Material: Acrylic/polyester mesh Size: Universal