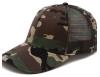

# **ARMY MESH 4038**

The ARMY MESH comes to you in two different color variations of army colors. Because of the polyester mesh its perfect for walks or any other activities in forest during hot days. It gives you protection you need. Go ahead and pick one.

## **BASEBALL CAP COLORWAYS**

4038.53

4038.55