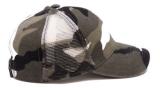

# **ARMY MESH 4038**

The ARMY MESH comes to you in two different color variations of army colors. Because of the polyester mesh its perfect for walks or any other activities in forest during hot days. It gives you protection you need. Go ahead and pick one.

#### **TECHNICAL SPECIFICATION**

Style: 6 panels cap Front: Structured Color: Bottle camo Peak: Standard

Number of panels: 6 Eyelets: Yes

Closure: Velcro Specification: Cottonn sweatband/ taping

Material: Acrylic/polyester mesh Size: Universal