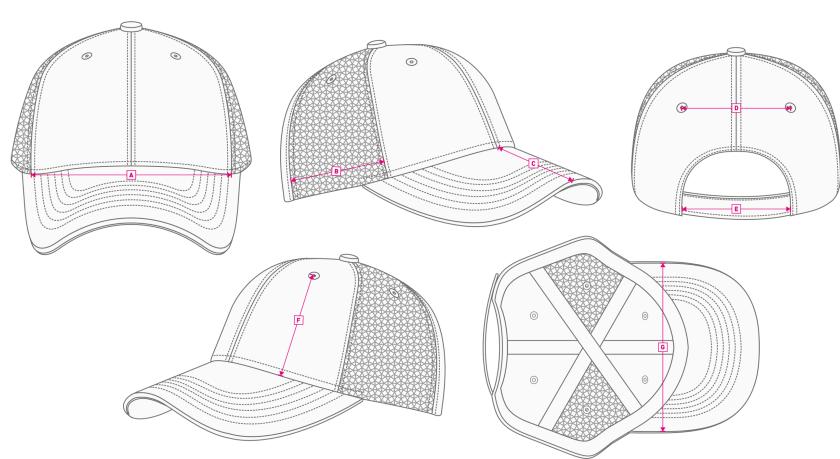

## **TECHNICAL SIZE**

A | FRONT WIDTH 180mm
B | SIDE PANEL WIDTH 100mm
C | DEPTH OF PEAK 85mm
D | EYELETS WIDTH 80mm
E | CLOSURE SIZE 85mm
F | EYELET DISTANCE 90mm
G | PEAK WIDTH 170mm