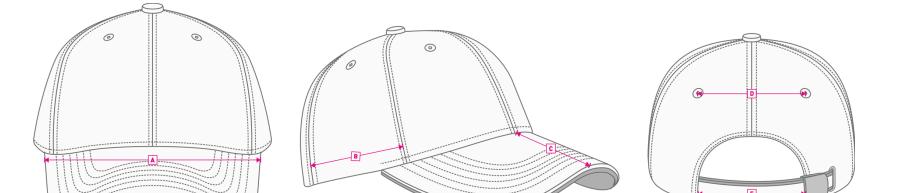

### **TECHNICAL SIZE**

A | FRONT WIDTH 175mm
B | SIDE PANEL WIDTH 90mm
C | DEPTH OF PEAK 55mm
D | EYELETS WIDTH 85mm
E | CLOSURE SIZE 80mm
F | EYELET DISTANCE 90mm
G | PEAK WIDTH 165mm