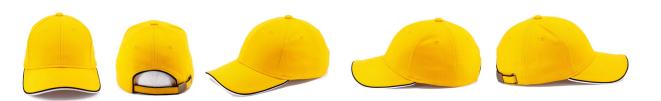

# **PIPING 4044**

The PIPING cap is very comfortable due to its cotton sweatband. It comes in nine different color variations. Contrast colors on piping, back side and bottom peak of the cap makes this a unique one. Quality is guaranteed.

#### **TECHNICAL SPECIFICATION**

Style: Baseball cup Front: Structured Color: Yellow Peak: Standard Number of panels: 6 Eyelets: Yes

Closure: Specification: Suitable also for printing

Material: Heavy brushed cotton Size: Universal