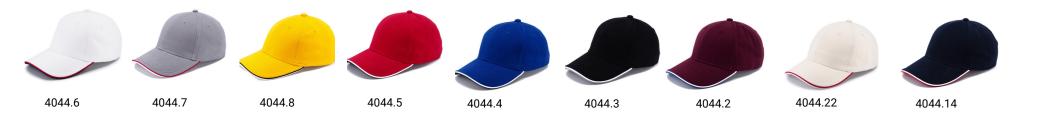

## **CAP COLORWAYS**

Others: Contrasting piping Colors: 11

Packing: 50/200 pieces Size: 58cm One size fits all

Made in: China Weight: 0,10 Kg