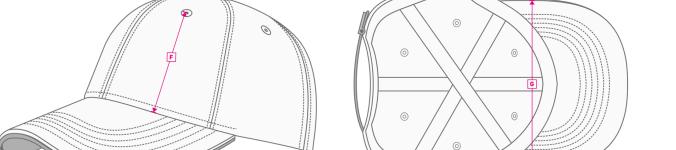

### **TECHNICAL SIZE**

A | FRONT WIDTH 175mm
B | SIDE PANEL WIDTH 90mm
C | DEPTH OF PEAK 55mm
D | EYELETS WIDTH 85mm
E | CLOSURE SIZE 80mm
F | EYELET DISTANCE 90mm
G | PEAK WIDTH 165mm