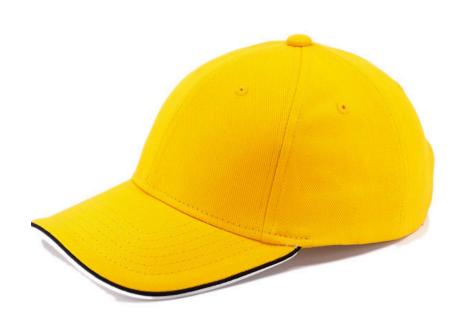

# **PIPING 4044**

The PIPING cap is very comfortable due to its cotton sweatband. It comes in nine different color variations. Contrast colors on piping, back side and bottom peak of the cap makes this a unique one. Quality is guaranteed.

#### **TECHNICAL SPECIFICATION**

Style: Baseball cup Front: Structured Color: Yellow Peak: Standard Number of panels: 6 Eyelets: Yes

Closure: Specification: Suitable also for printing

Material: Heavy brushed cotton Size: Universal