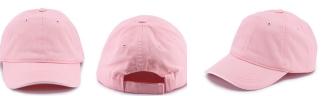

# **CHILD 4060**

The child cap is a perfect choice for your kids. They need to be protected during sunny days when exploring the world. Give them quality protection by getting them this head protecting accessory by coFEE.

#### **TECHNICAL SPECIFICATION**

Style:Baseball cupFront:Non-laminatedColor:PinkPeak:Contrast sandwichNumber of panels:6Eyelets:Yes

Closure: Velcro Specification: Cotton sweatband

Material: Washed cotton Size: Universal