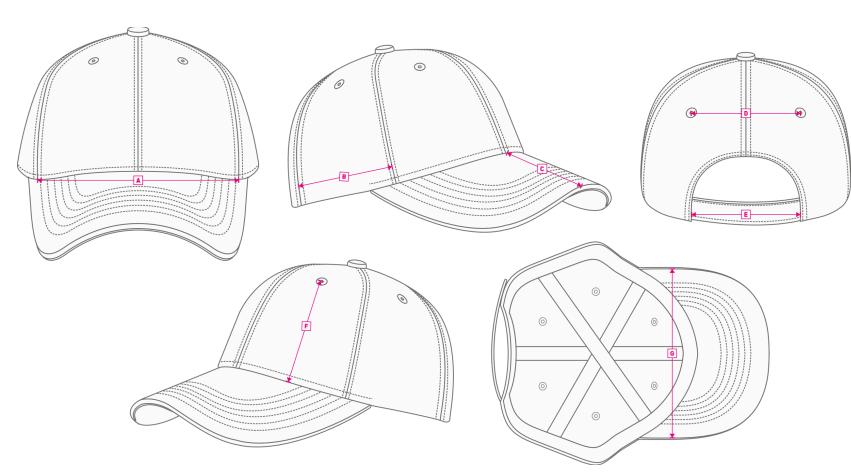

### **TECHNICAL SIZE**

A | FRONT WIDTH 180mm
B | SIDE PANEL WIDTH 90mm
C | DEPTH OF PEAK 65mm
D | EYELETS WIDTH 70mm
E | CLOSURE SIZE 75mm
F | EYELET DISTANCE 80mm
G | PEAK WIDTH 155mm