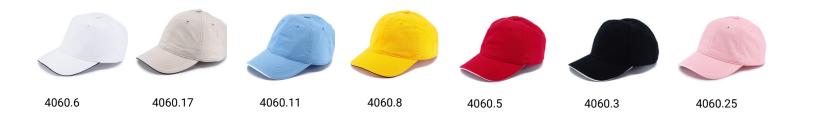

|
|---------------------------------------------------------------------|----------------------------|-------------------------|-----------------|-------------------------|--|
| <ul><li> Print</li><li> Embroidery</li><li> Heat transfer</li></ul> | 120x50<br>130x50<br>110x50 | 60x30<br>80x20<br>40x30 | -<br>-<br>50x10 | 65x30<br>65x30<br>65x30 |  |









Hand wash/ do not bleach/ do not dry by tumble dryers/ dry flat/ do not iron/ do not dry clean/,do not professional wet clean





STANDARD 6 PANELS BASEBALL CAP



MID CURVE PEAK



VELCRO CLOSURE



**COTTON SWEATBAND** 









### **TECHNICAL SIZE**

A | FRONT WIDTH 180mm
B | SIDE PANEL WIDTH 90mm
C | DEPTH OF PEAK 65mm
D | EYELETS WIDTH 70mm
E | CLOSURE SIZE 75mm
F | EYELET DISTANCE 80mm
G | PEAK WIDTH 155mm

## **CAP COLORWAYS**