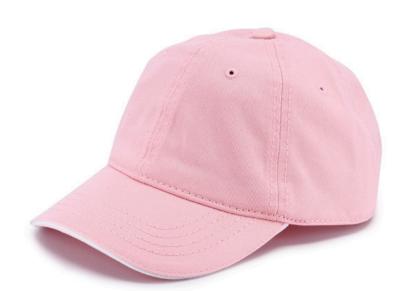

# **CHILD 4060**

The child cap is a perfect choice for your kids. They need to be protected during sunny days when exploring the world. Give them quality protection by getting them this head protecting accessory by coFEE.

#### **TECHNICAL SPECIFICATION**

Style:Baseball cupFront:Non-laminatedColor:PinkPeak:Contrast sandwichNumber of panels:6Eyelets:Yes

Closure: Velcro Specification: Cotton sweatband

Material: Washed cotton Size: Universal