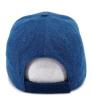

#### **TECHNICAL SPECIFICATION**

Style: 6 PANELS CAP Front: Structured Color: Blue jeans Peak: Standard Number of panels: 6 Eyelets: Yes

Closure: Velcro Specification: Denim fabric Material: Cotton Size: Universal

### **CUSTOMIZATION**

|                                                                     | Front                      | Back                     | Closure         | Sides                   |  |
|---------------------------------------------------------------------|----------------------------|--------------------------|-----------------|-------------------------|--|
| <ul><li> Print</li><li> Embroidery</li><li> Heat transfer</li></ul> | 130x50<br>145x55<br>120x50 | 60x40<br>100x30<br>40x40 | -<br>-<br>60x10 | 70x30<br>70x30<br>70x30 |  |