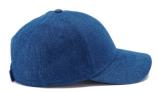

# **JEANS 4072**

STANDARD 6 PANELS BASEBALL CAP

STANDART PEAK

**VELCRO RUBBER** 

**COTTON SWEATBAND** 

#### **TECHNICAL SPECIFICATION**

Style: 6 PANELS CAP Front: Structured Color: Blue jeans Peak: Standard Number of panels: 6 Eyelets: Yes

Closure: Velcro Specification: Denim fabric Material: Cotton Size: Universal