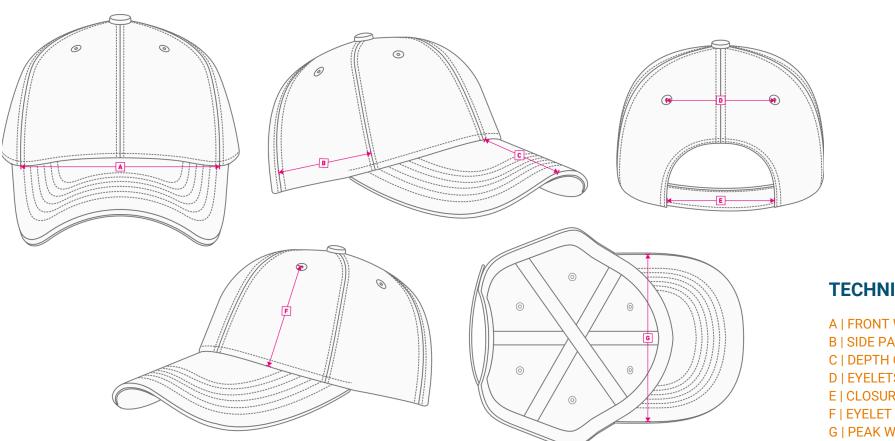

## **TECHNICAL SIZE**

A | FRONT WIDTH 180mm
B | SIDE PANEL WIDTH 95mm
C | DEPTH OF PEAK 70mm
D | EYELETS WIDTH 80mm
E | CLOSURE SIZE 80mm
F | EYELET DISTANCE 80mm
G | PEAK WIDTH 170mm