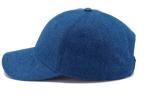

## **TECHNICAL SIZE**

A | FRONT WIDTH 180mm
B | SIDE PANEL WIDTH 95mm
C | DEPTH OF PEAK 70mm
D | EYELETS WIDTH 80mm
E | CLOSURE SIZE 80mm
F | EYELET DISTANCE 80mm
G | PEAK WIDTH 170mm