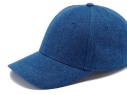

# **JEANS 4072**

STANDARD 6 PANELS BASEBALL CAP

STANDART PEAK

**VELCRO RUBBER** 

**COTTON SWEATBAND** 

#### **TECHNICAL SPECIFICATION**

Style: 6 PANELS CAP Front: Structured Color: Blue jeans Peak: Standard Number of panels: 6 Eyelets: Yes

Closure: Velcro Specification: Denim fabric Material: Cotton Size: Universal