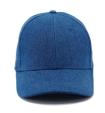

# **JEANS 4072**

STANDARD 6 PANELS BASEBALL CAP

STANDART PEAK

**VELCRO RUBBER** 

**COTTON SWEATBAND** 

#### **TECHNICAL SPECIFICATION**

Style: 6 PANELS CAP Front: Structured Color: Blue jeans Peak: Standard Number of panels: 6 Eyelets: Yes

Closure: Velcro Specification: Denim fabric Material: Cotton Size: Universal