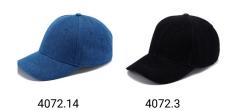

| Back                     | Closure         | Sides                   |  |
|---------------------------------------------------------------------|----------------------------|--------------------------|-----------------|-------------------------|--|
| <ul><li> Print</li><li> Embroidery</li><li> Heat transfer</li></ul> | 130x50<br>145x55<br>120x50 | 60x40<br>100x30<br>40x40 | -<br>-<br>60x10 | 70x30<br>70x30<br>70x30 |  |













Hand wash/ do not bleach/ do not dry by tumble dryers/ dry flat/ do not iron/ do not dry clean/,do not professional wet clean









## **TECHNICAL SIZE**

A | FRONT WIDTH 180mm
B | SIDE PANEL WIDTH 95mm
C | DEPTH OF PEAK 70mm
D | EYELETS WIDTH 80mm
E | CLOSURE SIZE 80mm
F | EYELET DISTANCE 80mm
G | PEAK WIDTH 170mm

## **BASEBALL CAP COLORWAYS**