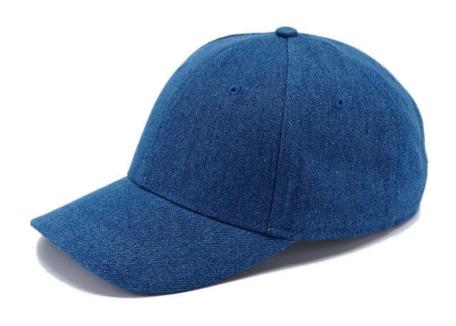

# **JEANS 4072**

STANDARD 6 PANELS BASEBALL CAP

STANDART PEAK

**VELCRO RUBBER** 

**COTTON SWEATBAND** 

#### **TECHNICAL SPECIFICATION**

Style: 6 PANELS CAP Front: Structured Color: Blue jeans Peak: Standard Number of panels: 6 Eyelets: Yes

Closure: Velcro Specification: Denim fabric Material: Cotton Size: Universal