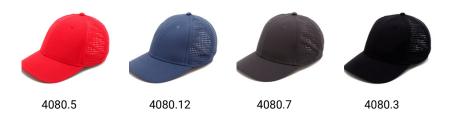

| Front   | Back  | Closure | Sides |
|-----------------|---------|-------|---------|-------|
| Print 1         | 30x50   | -     | -       | -     |
| Embroidery 1    | 45x55 l | badge | -       | 70x30 |
| Heat transfer 1 | 20x60   | -     | -       | -     |





Hand wash/ do not bleach/ do not dry by tumble dryers/ dry flat/ do not iron/ do not dry clean/,do not professional wet clean



### **TECHNICAL DATA SHEET**





## **TECHNICAL SIZE**

| A   FRONT WIDTH      | 180mm |
|----------------------|-------|
| B   SIDE PANEL WIDTH | 90mm  |
| C   DEPTH OF PEAK    | 65mm  |
| D   EYELETS WIDTH    |       |
| E   CLOSURE SIZE     | 80mm  |
| F   EYELET DISTANCE  | 95mm  |
| G   PEAK WIDTH       | 175mm |
|                      |       |

### **BASEBALL CAP COLORWAYS**