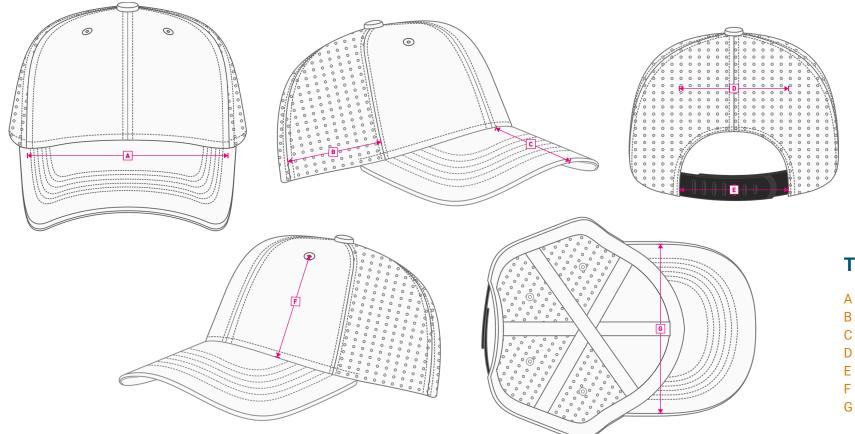

## **TECHNICAL SIZE**

| A   FRONT WIDTH      | 180mm |
|----------------------|-------|
| B   SIDE PANEL WIDTH | 90mm  |
| C   DEPTH OF PEAK    | 65mm  |
| D   EYELETS WIDTH    |       |
| E   CLOSURE SIZE     | 80mm  |
| F   EYELET DISTANCE  | 95mm  |
| G   PEAK WIDTH       | 175mm |
|                      |       |