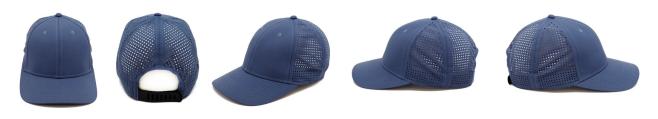

# **TASLON 4080**

STANDARD 6 PANELS BASEBALL CAP

MID CURVE PEAK

MOISTURE WICKING

VELCRO RUBBER

Modern stylish cap made of 100% elastic polyester with a decorative rope on the peak. The material is very soft, comfortable and moisture wicking. It is a new trendy material. The cap has a low profile, a curved peak and a velcro fastener, the upper part is decorative rubber. The cap is 6 panels.

#### **TECHNICAL SPECIFICATION**

| Style:            | Baseball cap   | Front:         | Structured             |
|-------------------|----------------|----------------|------------------------|
| Color:            | Blue           | Peak:          | Standard               |
| Number of panels: | 6              | Eyelets:       | Yes                    |
| Closure:          | Rubber velcro  | Specification: |                        |
| Material:         | 100% polyester | Size:          | Universal              |
| Others:           | -              | Colors:        | 4                      |
| Packing:          | 50/200 pieces  | Size:          | 58cm One size fits all |
| Made in:          | China          | Weight:        | 0,10 Kg                |

## **TECHNICAL SIZE**

| A   FRONT WIDTH      | 180mm |
|----------------------|-------|
| B   SIDE PANEL WIDTH | 90mm  |
| C   DEPTH OF PEAK    | 65mm  |
| D   EYELETS WIDTH    |       |
| E   CLOSURE SIZE     | 80mm  |
| F   EYELET DISTANCE  | 95mm  |
| G   PEAK WIDTH       | 175mm |
|                      |       |