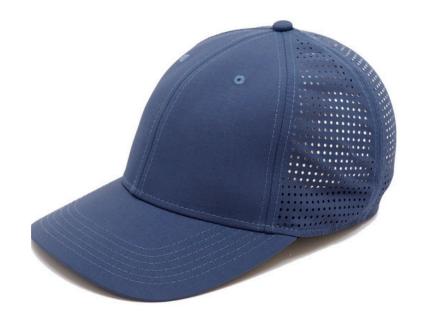

# **TASLON 4080**

STANDARD 6 PANELS BASEBALL CAP

MID CURVE PEAK

MOISTURE WICKING

VELCRO RUBBER

Modern stylish cap made of 100% elastic polyester with a decorative rope on the peak. The material is very soft, comfortable and moisture wicking. It is a new trendy material. The cap has a low profile, a curved peak and a velcro fastener, the upper part is decorative rubber. The cap is 6 panels.

#### **TECHNICAL SPECIFICATION**

| Style:            | Baseball cap   | Front:         | Structured             |
|-------------------|----------------|----------------|------------------------|
| Color:            | Blue           | Peak:          | Standard               |
| Number of panels: | 6              | Eyelets:       | Yes                    |
| Closure:          | Rubber velcro  | Specification: |                        |
| Material:         | 100% polyester | Size:          | Universal              |
| Others:           | -              | Colors:        | 4                      |
| Packing:          | 50/200 pieces  | Size:          | 58cm One size fits all |
| Made in:          | China          | Weight:        | 0,10 Kg                |