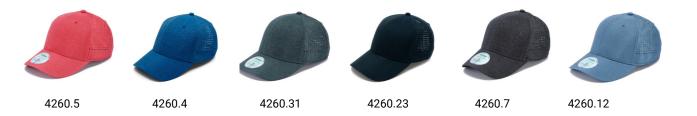

-----------------------|-----------------------|----------------------|---------|---------------------|
| <ul><li> Print</li><li> Embroidery</li></ul> | 130x50 DARK<br>145x55 | 60x40 DARK<br>100x30 | -       | 70x30 DARK<br>70x30 |
| Heat transfer                                | 120x60 DARK           | 40x40 DARK           | -       | 70x30 DARK          |





Hand wash/ do not bleach/ do not dry by tumble dryers/ dry flat/ do not iron/ do not dry clean/,do not professional wet clean







6 PANEL CAP



MID CURVE PEAK



**VELCRO CLOSURE** 



FUNCTIONAL MATERIAL







### **TECHNICAL SIZE**

A | FRONT WIDTH 190mm
B | SIDE PANEL WIDTH 100mm
C | DEPTH OF PEAK 70mm
D | EYELETS WIDTH 75mm
E | CLOSURE SIZE 90mm
F | EYELET DISTANCE 90mm
G | PEAK WIDTH 165mm

## **BASEBALL CAP COLORWAYS**