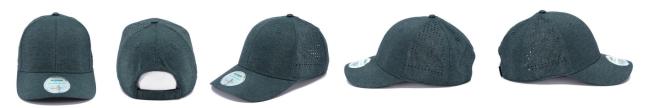

# **PERFORATED 4260**

Modern low profile cap with perforated side panels. Functional material that guarantees that you will feel comfortable even on the hottest days.

#### **TECHNICAL SPECIFICATION**

6 panels cap Style: Structured Front: Olive Color: Peak: Standart Number of panels: Eyelets: Yes Velcro

Specification: Closure:

100% polyester Material: Size: Universal

Others: Colors:

Hand wash/ do not bleach/ do not dry by tumble dryers/ dry flat/ do not iron/ do not dry clean/,do not professional wet clean

6 PANEL CAP

MID CURVE PEAK

**VELCRO CLOSURE** 

FUNCTIONAL MATERIAL

### **TECHNICAL SIZE**

A | FRONT WIDTH 190mm
B | SIDE PANEL WIDTH 100mm
C | DEPTH OF PEAK 70mm
D | EYELETS WIDTH 75mm
E | CLOSURE SIZE 90mm
F | EYELET DISTANCE 90mm
G | PEAK WIDTH 165mm