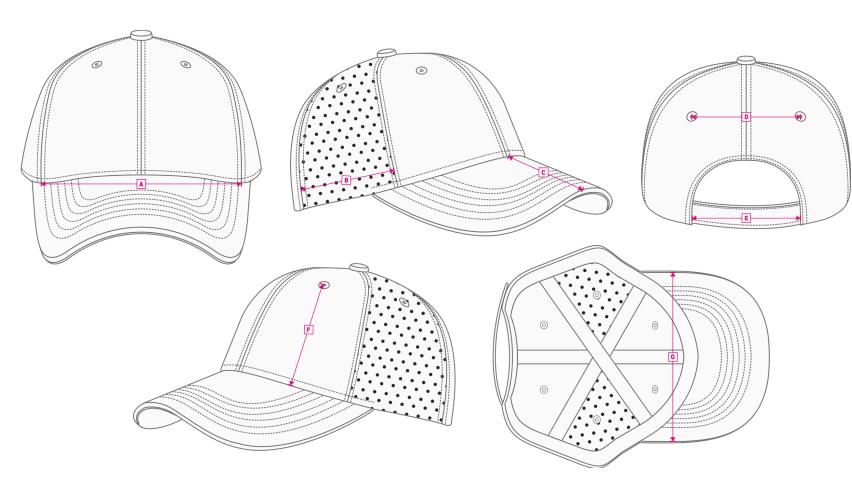

### **TECHNICAL SIZE**

A | FRONT WIDTH 190mm
B | SIDE PANEL WIDTH 100mm
C | DEPTH OF PEAK 70mm
D | EYELETS WIDTH 75mm
E | CLOSURE SIZE 90mm
F | EYELET DISTANCE 90mm
G | PEAK WIDTH 165mm