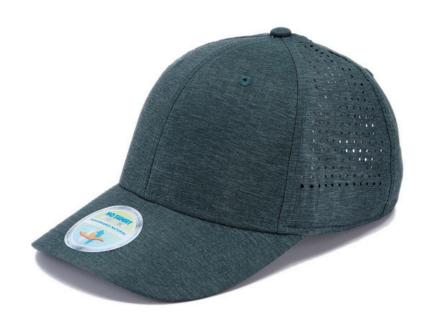

# **PERFORATED 4260**

Modern low profile cap with perforated side panels. Functional material that guarantees that you will feel comfortable even on the hottest days.

#### **TECHNICAL SPECIFICATION**

6 panels cap Style: Structured Front: Olive Color: Peak: Standart Number of panels: Eyelets: Yes Velcro

Specification: Closure:

100% polyester Material: Size: Universal

Others: Colors: