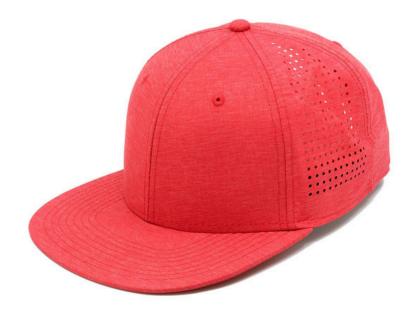

# **SNAP PERFORATED 4261**

New cool snapback in our offer, 100% polyester functional material with perforated side panels.

STANDARD 6 PANELS BASEBALL CAP

MID CURVE PEAK

SNAPBACK CLOSURE

**FUNCTIONAL FABRIC** 

#### **TECHNICAL SPECIFICATION**

Style: Snapback Front: Structured Color: Peak: Red Flat Number of panels: 6 Eyelets: Yes Specification: Closure: Plastic Material: Size: Universal

100% polyester

Others:

Packing: 50/200 pieces Size: 58cm One size fits all