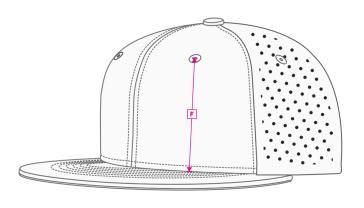

### **TECHNICAL SIZE**

A | FRONT WIDTH 185mm
B | SIDE PANEL WIDTH 90mm
C | DEPTH OF PEAK 70mm
D | EYELETS WIDTH 70mm
E | CLOSURE SIZE 60mm
F | EYELET DISTANCE 90mm
G | PEAK WIDTH 180mm