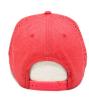

# **SNAP PERFORATED 4261**

New cool snapback in our offer, 100% polyester functional material with perforated side panels.

STANDARD 6 PANELS BASEBALL CAP

MID CURVE PEAK

SNAPBACK CLOSURE

**FUNCTIONAL FABRIC** 

#### **TECHNICAL SPECIFICATION**

Style: Snapback Front: Structured Color: Peak: Red Flat Number of panels: 6 Eyelets: Yes Specification: Closure: Plastic Material: Size: Universal

100% polyester

Others:

Packing: 50/200 pieces Size: 58cm One size fits all