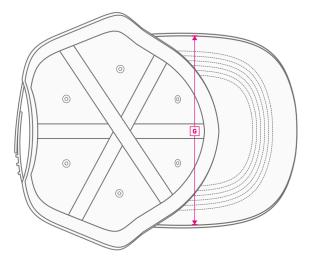

### **TECHNICAL SIZE**

A | FRONT WIDTH 185mm
B | SIDE PANEL WIDTH 90mm
C | DEPTH OF PEAK 70mm
D | EYELETS WIDTH 70mm
E | CLOSURE SIZE 60mm
F | EYELET DISTANCE 90mm
G | PEAK WIDTH 180mm