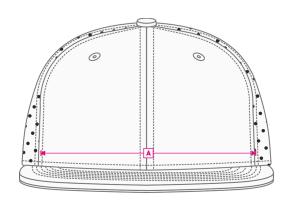

### **TECHNICAL SIZE**

A | FRONT WIDTH 185mm
B | SIDE PANEL WIDTH 90mm
C | DEPTH OF PEAK 70mm
D | EYELETS WIDTH 70mm
E | CLOSURE SIZE 60mm
F | EYELET DISTANCE 90mm
G | PEAK WIDTH 180mm