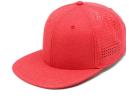

# **SNAP PERFORATED 4261**

New cool snapback in our offer, 100% polyester functional material with perforated side panels.

STANDARD 6 PANELS BASEBALL CAP

MID CURVE PEAK

SNAPBACK CLOSURE

**FUNCTIONAL FABRIC** 

#### **TECHNICAL SPECIFICATION**

Style: Snapback Front: Structured Color: Peak: Red Flat Number of panels: 6 Eyelets: Yes Specification: Closure: Plastic Material: Size: Universal

100% polyester

Others:

Packing: 50/200 pieces Size: 58cm One size fits all