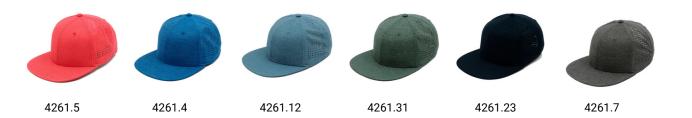

----------------|----------------------------|--------------------------|-------------|-----------------|--|
| <ul><li> Print</li><li> Embroidery</li><li> Heat transfer</li></ul> | 130x50<br>145x55<br>120x60 | 60x40<br>100x30<br>40x40 | -<br>-<br>- | x<br>70x30<br>x |  |
| - ricut transier                                                    | 120,00                     | 40,40                    |             | ^               |  |













Hand wash/ do not bleach/ do not dry by tumble dryers/ dry flat/ do not iron/ do not dry clean/,do not professional wet clean

















### **TECHNICAL SIZE**

A | FRONT WIDTH 185mm
B | SIDE PANEL WIDTH 90mm
C | DEPTH OF PEAK 70mm
D | EYELETS WIDTH 70mm
E | CLOSURE SIZE 60mm
F | EYELET DISTANCE 90mm
G | PEAK WIDTH 180mm

## **CAP COLORWAYS**