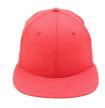

# **SNAP PERFORATED 4261**

New cool snapback in our offer, 100% polyester functional material with perforated side panels.

STANDARD 6 PANELS BASEBALL CAP

MID CURVE PEAK

SNAPBACK CLOSURE

**FUNCTIONAL FABRIC** 

#### **TECHNICAL SPECIFICATION**

Style: Snapback Front: Structured Color: Peak: Red Flat Number of panels: 6 Eyelets: Yes Specification: Closure: Plastic Material: Size: Universal

100% polyester

Others:

Packing: 50/200 pieces Size: 58cm One size fits all