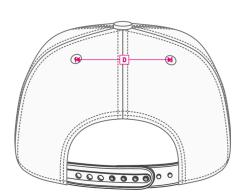

### **TECHNICAL SIZE**

A | FRONT WIDTH 185mm
B | SIDE PANEL WIDTH 90mm
C | DEPTH OF PEAK 70mm
D | EYELETS WIDTH 70mm
E | CLOSURE SIZE 60mm
F | EYELET DISTANCE 90mm
G | PEAK WIDTH 180mm