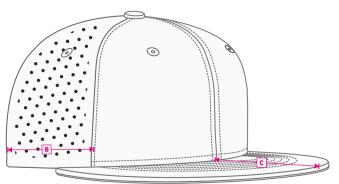

### **TECHNICAL SIZE**

A | FRONT WIDTH 185mm
B | SIDE PANEL WIDTH 90mm
C | DEPTH OF PEAK 70mm
D | EYELETS WIDTH 70mm
E | CLOSURE SIZE 60mm
F | EYELET DISTANCE 90mm
G | PEAK WIDTH 180mm