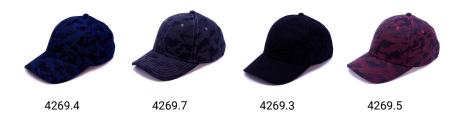

## **BASEBALL CAP COLORWAYS**

Others: - Colors: 4

Packing: 50/200 pieces Size: 58cm One size fits all

Made in: China Weight: 0,10 Kg