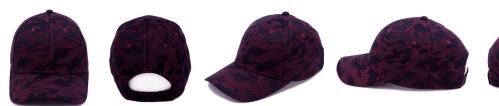

# **ORLANDO CAMO 4269**

Camo desing all over the cap, peak and velcro. Low profile.

## **TECHNICAL SPECIFICATION**

Style: 6 PANELS CAP Front: Structured Color: Blue Peak: Standard Number of panels: 6 Eyelets: Yes

Closure: Velcro Specification: Novelty 202 Material: 80% polyester + 20% cotton Size: Universal

Others: - Colors: 4

Packing: 50/200 pieces Size: 58cm One size fits all

Made in: China Weight: 0,10 Kg