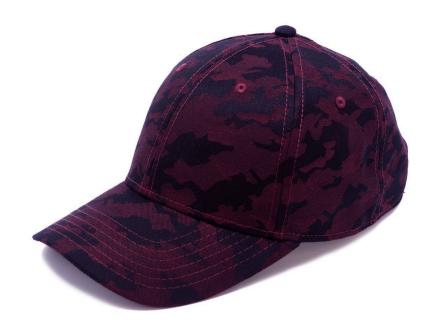

# **ORLANDO CAMO 4269**

Camo desing all over the cap, peak and velcro. Low profile.

## **TECHNICAL SPECIFICATION**

Style: 6 PANELS CAP Front: Structured Color: Blue Peak: Standard Number of panels: 6 Eyelets: Yes

Closure: Velcro Specification: Novelty 202 Material: 80% polyester + 20% cotton Size: Universal