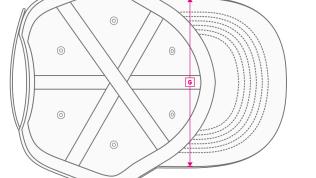

### **TECHNICAL SIZE**

A | FRONT WIDTH 175mm
B | SIDE PANEL WIDTH 90mm
C | DEPTH OF PEAK 70mm
D | EYELETS WIDTH 70mm
E | CLOSURE SIZE 85mm
F | EYELET DISTANCE 85mm
G | PEAK WIDTH 170mm