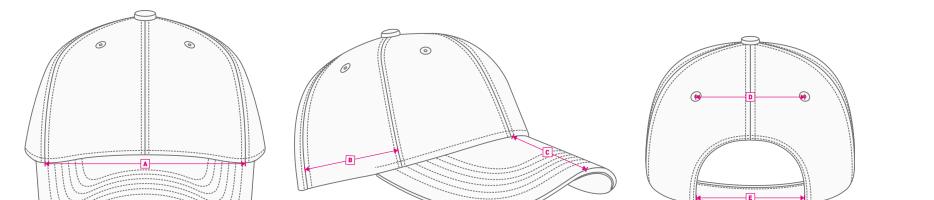

### **TECHNICAL SIZE**

A | FRONT WIDTH 175mm
B | SIDE PANEL WIDTH 90mm
C | DEPTH OF PEAK 70mm
D | EYELETS WIDTH 70mm
E | CLOSURE SIZE 85mm
F | EYELET DISTANCE 85mm
G | PEAK WIDTH 170mm