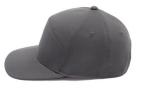

## **TECHNICAL SIZE**

A | FRONT WIDTH 180mm
B | SIDE PANEL WIDTH 90mm
C | DEPTH OF PEAK 70mm
D | EYELETS WIDTH 75mm
E | CLOSURE SIZE 65mm
F | EYELET DISTANCE -G | PEAK WIDTH 180mm