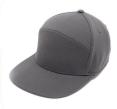

# create 4340

A very popular and trendy visor with a straight peak (can be bent according to requirements). The cap has a higher profile and is made of 100% elastic polyester. The material feels like cotton. The closure is a snapback style made of rubber.

#### **TECHNICAL SPECIFICATION**

| Snapback                   | Front:                       | Structured                                           |
|----------------------------|------------------------------|------------------------------------------------------|
| Grey                       | Peak:                        | Standard                                             |
| 6                          | Eyelets:                     | Yes                                                  |
| Rubber snapback            | Specification:               |                                                      |
| stretchable 100% polyester | Size:                        | Universal                                            |
|                            | Grey<br>6<br>Rubber snapback | Grey Peak: 6 Eyelets: Rubber snapback Specification: |