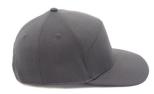

# create 4340

A very popular and trendy visor with a straight peak (can be bent according to requirements). The cap has a higher profile and is made of 100% elastic polyester. The material feels like cotton. The closure is a snapback style made of rubber.

#### **TECHNICAL SPECIFICATION**

| Snapback                   | Front:                       | Structured                                           |
|----------------------------|------------------------------|------------------------------------------------------|
| Grey                       | Peak:                        | Standard                                             |
| 6                          | Eyelets:                     | Yes                                                  |
| Rubber snapback            | Specification:               |                                                      |
| stretchable 100% polyester | Size:                        | Universal                                            |
|                            | Grey<br>6<br>Rubber snapback | Grey Peak: 6 Eyelets: Rubber snapback Specification: |