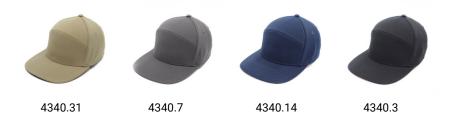

| Front            | Back            | Closure | Sides          |  |
|----------------------------------------------|------------------|-----------------|---------|----------------|--|
| <ul><li> Print</li><li> Embroidery</li></ul> | 130x50<br>145x55 | 60x40<br>100x30 | -<br>-  | 70x30<br>70x30 |  |
| Heat transfer                                | 120x60           | 40x40           | -       | 70x30          |  |













Hand wash/ do not bleach/ do not dry by tumble dryers/ dry flat/ do not iron/ do not dry clean/,do not professional wet clean













## **TECHNICAL SIZE**

A | FRONT WIDTH 180mm
B | SIDE PANEL WIDTH 90mm
C | DEPTH OF PEAK 70mm
D | EYELETS WIDTH 75mm
E | CLOSURE SIZE 65mm
F | EYELET DISTANCE -G | PEAK WIDTH 180mm

# **BASEBALL CAP COLORWAYS**