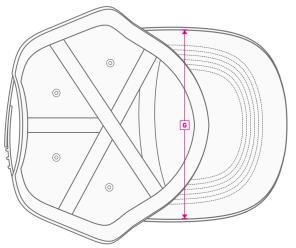

## **TECHNICAL SIZE**

A | FRONT WIDTH 180mm
B | SIDE PANEL WIDTH 90mm
C | DEPTH OF PEAK 70mm
D | EYELETS WIDTH 75mm
E | CLOSURE SIZE 65mm
F | EYELET DISTANCE -G | PEAK WIDTH 180mm