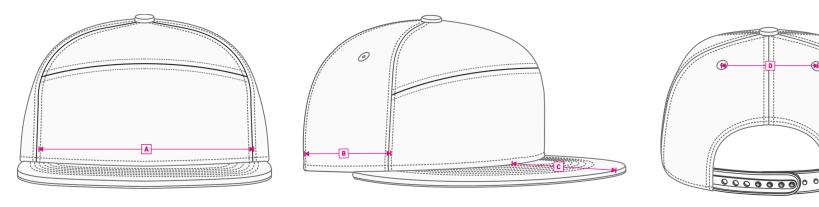

## **TECHNICAL SIZE**

A | FRONT WIDTH 180mm
B | SIDE PANEL WIDTH 90mm
C | DEPTH OF PEAK 70mm
D | EYELETS WIDTH 75mm
E | CLOSURE SIZE 65mm
F | EYELET DISTANCE -G | PEAK WIDTH 180mm