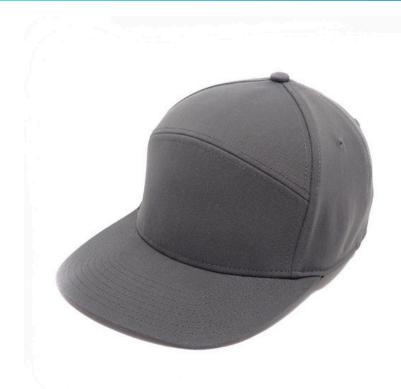

**FLAT 6 PANELS** 

FLAT PEAK

SNAPBACK CLOUSER

STRETCHABLE FABRIC

# create 4340

A very popular and trendy visor with a straight peak (can be bent according to requirements). The cap has a higher profile and is made of 100% elastic polyester. The material feels like cotton. The closure is a snapback style made of rubber.

#### **TECHNICAL SPECIFICATION**

| Snapback                   | Front:                       | Structured                                           |
|----------------------------|------------------------------|------------------------------------------------------|
| Grey                       | Peak:                        | Standard                                             |
| 6                          | Eyelets:                     | Yes                                                  |
| Rubber snapback            | Specification:               |                                                      |
| stretchable 100% polyester | Size:                        | Universal                                            |
|                            | Grey<br>6<br>Rubber snapback | Grey Peak: 6 Eyelets: Rubber snapback Specification: |