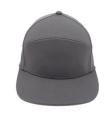

# create 4340

A very popular and trendy visor with a straight peak (can be bent according to requirements). The cap has a higher profile and is made of 100% elastic polyester. The material feels like cotton. The closure is a snapback style made of rubber.

#### **TECHNICAL SPECIFICATION**

| Snapback                   | Front:                       | Structured                                           |
|----------------------------|------------------------------|------------------------------------------------------|
| Grey                       | Peak:                        | Standard                                             |
| 6                          | Eyelets:                     | Yes                                                  |
| Rubber snapback            | Specification:               |                                                      |
| stretchable 100% polyester | Size:                        | Universal                                            |
|                            | Grey<br>6<br>Rubber snapback | Grey Peak: 6 Eyelets: Rubber snapback Specification: |