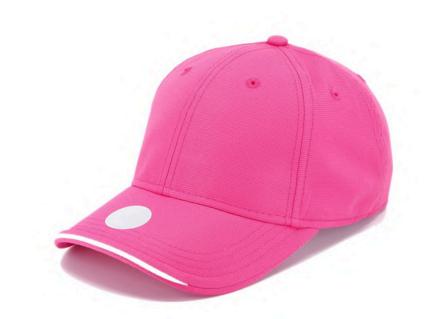

# U.V. protection 4028

CONTRASTING COLOUR SANDWICH

STANDARD 6 PANELS BASEBALL CAP

VELCRO WITH PLASTIC RING

FUNCTIONAL U.V. FABRIC

The U.V. PROTECTION is adult size cap which comes in seven color combinations. It has Velcro closure with plastic ring. This one color cap is sport accessory with white lamination on the peak. Go ahead and choose one.

#### **TECHNICAL SPECIFICATION**

| Style:            | 6 panels cap             | Front:         | Structured             |
|-------------------|--------------------------|----------------|------------------------|
| Color:            | Pink                     | Peak:          | Contrast sandwich      |
| Number of panels: | 6                        | Eyelets:       | Yes                    |
| Closure:          | Velcro with plastic ring | Specification: |                        |
| Material:         | 100% polyester           | Size:          | Universal              |
| Others:           | -                        | Colors:        | 10                     |
| Packing:          | 50/200 pieces            | Size:          | 58cm One size fits all |
| Made in:          | China                    | Weight:        | 0,10 Kg                |