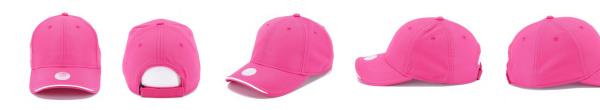

| Eyelets:       | Yes                    |
| Closure:          | Velcro with plastic ring | Specification: |                        |
| Material:         | 100% polyester           | Size:          | Universal              |
| Others:           | -                        | Colors:        | 10                     |
| Packing:          | 50/200 pieces            | Size:          | 58cm One size fits all |
| Made in:          | China                    | Weight:        | 0,10 Kg                |

#### **CUSTOMIZATION**

|               | Front  | Back   | Closure | Sides |
|---------------|--------|--------|---------|-------|
| Print         | 130x50 | 60x40  | -       | 70x30 |
| Embroidery    | 145x55 | 100x30 | -       | 70x30 |
| Heat transfer | 120x60 | 40x40  | -       | 70x30 |





Hand wash/ do not bleach/ do not dry by tumble dryers/ dry flat/ do not iron/ do not dry clean/,do not professional wet clean



## **TECHNICAL DATA SHEET**





## **TECHNICAL SIZE**

| A   FRONT WIDTH      | 180mm |
|----------------------|-------|
| B   SIDE PANEL WIDTH | 90mm  |
| C   DEPTH OF PEAK    | 65mm  |
| D   EYELETS WIDTH    | 75mm  |
| E   CLOSURE SIZE     | 75mm  |
| F   EYELET DISTANCE  | 85mm  |
| G   PEAK WIDTH       | 180mm |
|                      |       |

### **BASEBALL CAP COLORWAYS**