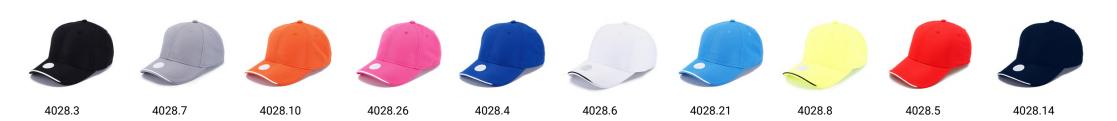

# U.V. protection 4028

CONTRASTING COLOUR SANDWICH

STANDARD 6 PANELS BASEBALL CAP

VELCRO WITH PLASTIC RING

FUNCTIONAL U.V. FABRIC

The U.V. PROTECTION is adult size cap which comes in seven color combinations. It has Velcro closure with plastic ring. This one color cap is sport accessory with white lamination on the peak. Go ahead and choose one.

### **BASEBALL CAP COLORWAYS**