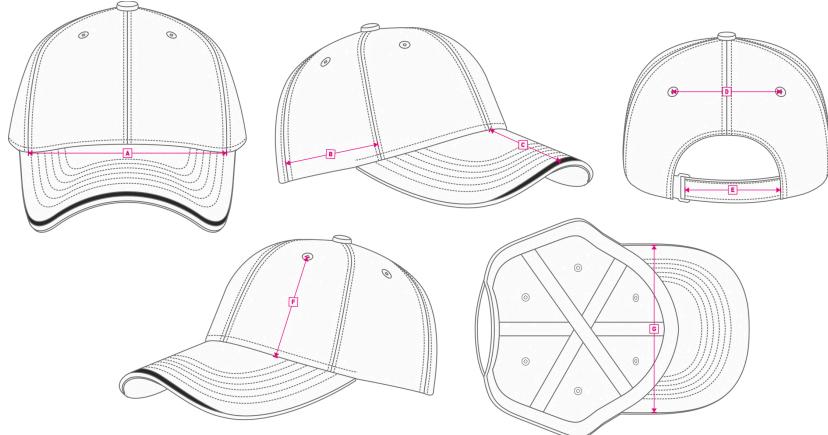

## **TECHNICAL DATA SHEET**

## **TECHNICAL SIZE**

| A   FRONT WIDTH      | 180mm |
|----------------------|-------|
| B   SIDE PANEL WIDTH | 90mm  |
| C   DEPTH OF PEAK    | 65mm  |
| D   EYELETS WIDTH    | 75mm  |
| E   CLOSURE SIZE     | 75mm  |
| F   EYELET DISTANCE  | 85mm  |
| G   PEAK WIDTH       | 180mm |
|                      |       |